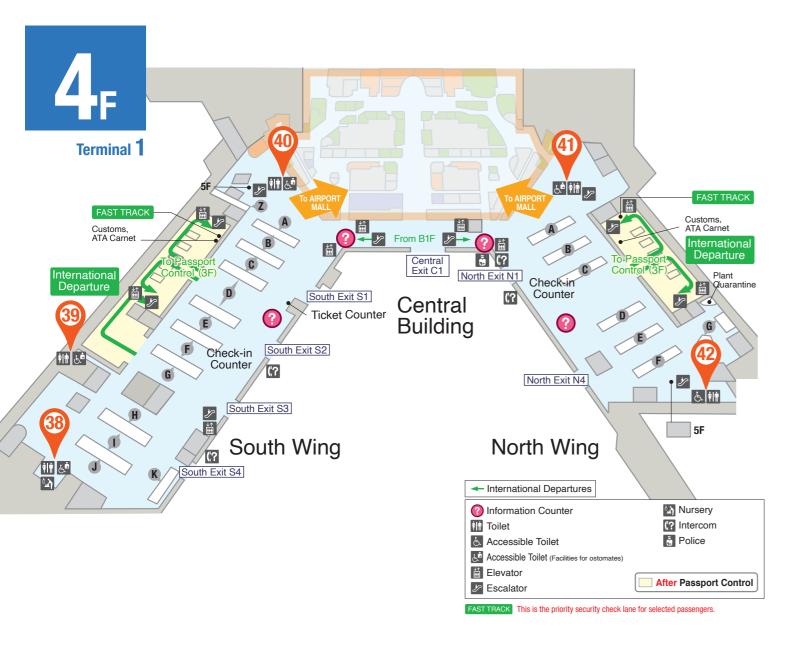

Hand rail

R: L-shaped rail, L: Flip-up rail

Right Left

F

|                               |             |                    | l W                   | omen's onl                        | ly           |                       |                |                  |                                   |                |                       |                                                                        |         |               |                                                                        |               |                                                                    |
|-------------------------------|-------------|--------------------|-----------------------|-----------------------------------|--------------|-----------------------|----------------|------------------|-----------------------------------|----------------|-----------------------|------------------------------------------------------------------------|---------|---------------|------------------------------------------------------------------------|---------------|--------------------------------------------------------------------|
| Next to LAWSON  Toilet        | chair<br>OK | All gender L: L-SN |                       | L: L-shaped rail, R: Flip-up rail | Near Lane B9 | Wheel-<br>chair<br>OK | All gender     | <b>i</b>         | *                                 | Auto           | Right<br>Left         | R: L-shaped rail, L: Flip-up rail<br>L: L-shaped rail, R: Flip-up rail |         |               |                                                                        |               |                                                                    |
|                               |             |                    |                       |                                   |              | 4 Noar Earlo Bo       | Toilet         | ř Ý              |                                   |                |                       |                                                                        |         |               |                                                                        |               |                                                                    |
|                               |             |                    |                       |                                   |              |                       |                | 5 Near Lane B1   | Wheel-<br>chair<br>OK             | All gender     | ė -                   | <b>*</b>                                                               | Auto    | Right<br>Left | R: L-shaped rail, L: Flip-up rail<br>L: L-shaped rail, R: Flip-up rail |               |                                                                    |
|                               |             |                    |                       | Treal Lane D1                     | Toilet       | ř Ý                   |                |                  |                                   |                |                       |                                                                        |         |               |                                                                        |               |                                                                    |
|                               |             |                    |                       |                                   |              |                       |                | Next to Domestic | Wheel-<br>chair<br>OK             | All gender     | <b>i</b>              | *                                                                      | Manual  | Right<br>Left | R: L-shaped rail, L: Flip-up rail<br>L: L-shaped rail, R: Flip-up rail |               |                                                                    |
| lush button to the left       |             | <u> </u>           |                       |                                   |              |                       |                | Check-in Counter | Toilet                            | ř Ý            | ė                     | <u></u>                                                                | 1       |               |                                                                        |               |                                                                    |
| when seated)                  |             | Near Smoking       | Wheel-<br>chair<br>OK | All gender                        | <b>i</b>     | <u> </u>              | Auto           | Right            | R: L-shaped rail, L: Flip-up rail |                |                       |                                                                        |         |               |                                                                        |               |                                                                    |
| Hand rail<br>R: Flips up/down | / 'S   0000 |                    |                       |                                   |              |                       |                | Area             | Toilet                            | r<br>M         |                       |                                                                        |         |               |                                                                        |               |                                                                    |
|                               |             |                    | Hand<br>L: L-sl       |                                   | rail         |                       |                | 8 Near Lane A1   | 140                               | All gender     |                       | <u></u>                                                                | Auto    | Right<br>Left | R: L-shaped rail, L: Swing rail<br>L: L-shaped rail, R: Swing rail     |               |                                                                    |
|                               |             |                    |                       |                                   |              |                       |                | o Near Lane AT   | Toilet                            | ř Ý            |                       | Women                                                                  | •       |               |                                                                        |               |                                                                    |
| *Swings horizontally          |             | AL                 |                       | A                                 |              |                       |                |                  |                                   | 9 Near Lane A9 | Wheel-<br>chair<br>OK | All gender                                                             |         | <u>.15</u>    |                                                                        | Right<br>Left | R: L-shaped rail, L: Swing rail<br>L: L-shaped rail, R: Swing rail |
|                               |             | 2                  |                       |                                   |              |                       | 3 Near Lane A3 | Toilet           | i i                               |                | Women                 |                                                                        |         |               |                                                                        |               |                                                                    |
|                               |             |                    |                       |                                   |              |                       |                |                  |                                   |                |                       | **OIIIEII                                                              | o Ulily |               |                                                                        |               |                                                                    |