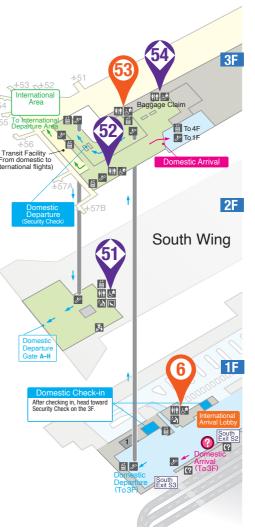

Hand rail

Domestic 1F

| 53                      | Baggage Claim  To 4F  To 1F  Domestic Arrival |                            |
|-------------------------|-----------------------------------------------|----------------------------|
| B †                     | <b>2F</b>                                     |                            |
|                         |                                               | → Domestic Arrivals        |
| 51)                     | South Wing                                    | ← International Departures |
|                         |                                               |                            |
|                         |                                               |                            |
|                         | (6) 1F                                        |                            |
| n<br>urd                | THE CO.                                       |                            |
| 1                       | South Exit S2                                 |                            |
| Dome<br>Depar<br>(To 3F | Stic South Exit S3                            |                            |
|                         |                                               |                            |