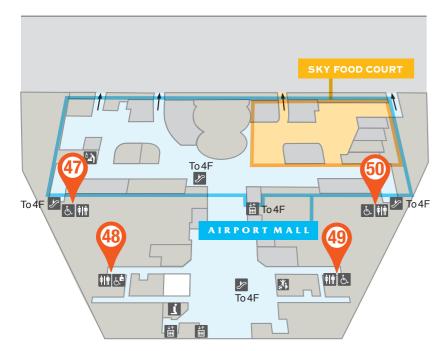

Central Building

| 5F                  | Туре                  | All<br>gender | Osto-<br>mate | Care<br>bed | Diaper<br>changing<br>table | Door | Flush button<br>location<br>(when seated) | Hand rail                         |
|---------------------|-----------------------|---------------|---------------|-------------|-----------------------------|------|-------------------------------------------|-----------------------------------|
| Near Escalators     | Wheel-<br>chair<br>OK | All gender    |               |             | 当                           | Auto | Left                                      | L: L-shaped rail, R: Swing rail   |
| 11 INEAI ESCAIATOIS | Toilet 🏄 🖍            |               |               |             | <u>-</u>                    |      |                                           |                                   |
| 48 Near Art Gallery | Wheel-<br>chair<br>OK | All gender    | i             |             | <u>-</u>                    | Auto | Left                                      | L: L-shaped rail, R: Flip-up rail |
| Near Art Gallery    | Toilet 🏄              |               |               |             |                             |      |                                           |                                   |
| (49) Near Kids Park | Wheel-<br>chair<br>OK | All gender    |               |             | ച                           | Auto | Right                                     | R: L-shaped rail, L: Swing rail   |
| 149 Near Rius Park  | Toilet 🏄              |               |               |             |                             |      |                                           |                                   |
| Noor Foodstore      | Wheel-<br>chair<br>OK | All gender    |               |             | 雪                           | Auto | Right                                     | R: L-shaped rail, L: Swing rail   |
| 50 Near Escalators  | Toilet 🏄              |               |               |             | 当                           |      |                                           |                                   |