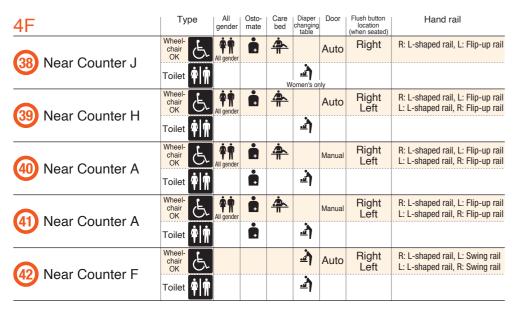

| 4F                           | Туре                  | All<br>gender | Osto-<br>mate | Care<br>bed | Diaper<br>changing<br>table | Door | Flush button<br>location<br>(when seated) | Hand rail                                                              |
|------------------------------|-----------------------|---------------|---------------|-------------|-----------------------------|------|-------------------------------------------|------------------------------------------------------------------------|
| Noor MUEG Book               | Wheel-<br>chair<br>OK | All gender    |               |             | <u>*</u>                    | Auto | Left                                      | L: L-shaped rail, R: Swing rail                                        |
| 43) Near MUFG Bank           | Toilet 🛉 🕅            |               |               | W           | omen's or                   | nly  |                                           |                                                                        |
| Near LEGG Chara              | Wheel-<br>chair<br>OK | All gender    |               |             | <u></u>                     | Auto | Right<br>Left                             | R: L-shaped rail, L: Swing rail<br>L: L-shaped rail, R: Swing rail     |
| Near LEGO <sub>®</sub> Store | Toilet 🏚              |               |               |             | 雪                           |      |                                           |                                                                        |
| 45 Near UNIQLO               | Wheel-<br>chair<br>OK | All gender    |               |             | <u></u> )                   | Auto | Right<br>Left                             | R: L-shaped rail, L: Swing rail<br>L: L-shaped rail, R: Swing rail     |
| Near UNIQLO                  | Toilet 🛉 🕅            |               |               |             | 雪                           |      |                                           |                                                                        |
| Near McDanaldia              | Wheel-<br>chair<br>OK | All gender    | ė             |             | <u></u>                     | Auto | Right<br>Left                             | R: L-shaped rail, L: Flip-up rail<br>L: L-shaped rail, R: Flip-up rail |
| (46) Near McDonald's         | Toilet 🛉              |               |               | W           | men's o                     | nly  |                                           |                                                                        |