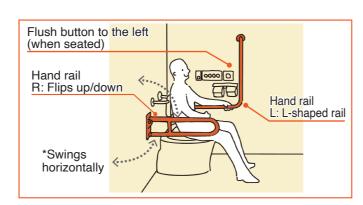

Hand rail

R: L-shaped rail, L: Flip-up rail

Right Left

F

|                               |             |                    | l W                   | omen's onl                        | ly           |                       |                |                  |                                   |                |                       |                                                                        |         |               |                                                                        |               |                                                                    |
|-------------------------------|-------------|--------------------|-----------------------|-----------------------------------|--------------|-----------------------|----------------|------------------|-----------------------------------|----------------|-----------------------|------------------------------------------------------------------------|---------|---------------|------------------------------------------------------------------------|---------------|--------------------------------------------------------------------|
| Next to LAWSON  Toilet        | chair<br>OK | All gender L: L-SN |                       | L: L-shaped rail, R: Flip-up rail | Near Lane B9 | Wheel-<br>chair<br>OK | All gender     | <b>i</b>         | *                                 | Auto           | Right<br>Left         | R: L-shaped rail, L: Flip-up rail<br>L: L-shaped rail, R: Flip-up rail |         |               |                                                                        |               |                                                                    |
|                               |             |                    |                       |                                   |              | 4 Noar Earlo Bo       | Toilet         | ř Ý              |                                   |                |                       |                                                                        |         |               |                                                                        |               |                                                                    |
|                               |             |                    |                       |                                   |              |                       |                | 5 Near Lane B1   | Wheel-<br>chair<br>OK             | All gender     | ė -                   | <b>*</b>                                                               | Auto    | Right<br>Left | R: L-shaped rail, L: Flip-up rail<br>L: L-shaped rail, R: Flip-up rail |               |                                                                    |
|                               |             |                    |                       | Treal Lane D1                     | Toilet       | ř Ý                   |                |                  |                                   |                |                       |                                                                        |         |               |                                                                        |               |                                                                    |
|                               |             |                    |                       |                                   |              |                       |                | Next to Domestic | Wheel-<br>chair<br>OK             | All gender     | <b>i</b>              | *                                                                      | Manual  | Right<br>Left | R: L-shaped rail, L: Flip-up rail<br>L: L-shaped rail, R: Flip-up rail |               |                                                                    |
| lush button to the left       |             | <u> </u>           |                       |                                   |              |                       |                | Check-in Counter | Toilet                            | ř Ý            | ė                     | <u></u>                                                                | 1       |               |                                                                        |               |                                                                    |
| when seated)                  |             | Near Smoking       | Wheel-<br>chair<br>OK | All gender                        | <b>i</b>     | <u> </u>              | Auto           | Right            | R: L-shaped rail, L: Flip-up rail |                |                       |                                                                        |         |               |                                                                        |               |                                                                    |
| Hand rail<br>R: Flips up/down | / 'S   0000 |                    |                       |                                   |              |                       |                | Area             | Toilet                            | r<br>M         |                       |                                                                        |         |               |                                                                        |               |                                                                    |
|                               |             |                    | Hand<br>L: L-sl       |                                   | rail         |                       |                | 8 Near Lane A1   | 140                               | All gender     |                       | <u></u>                                                                | Auto    | Right<br>Left | R: L-shaped rail, L: Swing rail<br>L: L-shaped rail, R: Swing rail     |               |                                                                    |
|                               |             |                    |                       |                                   |              |                       |                | o Near Lane AT   | Toilet                            | ř Ý            |                       | Women                                                                  | •       |               |                                                                        |               |                                                                    |
| *Swings horizontally          |             | AL                 |                       | A                                 |              |                       |                |                  |                                   | 9 Near Lane A9 | Wheel-<br>chair<br>OK | All gender                                                             |         | <u>.15</u>    |                                                                        | Right<br>Left | R: L-shaped rail, L: Swing rail<br>L: L-shaped rail, R: Swing rail |
|                               |             | 2                  |                       |                                   |              |                       | 3 Near Lane A3 | Toilet           | i i                               |                | Women                 |                                                                        |         |               |                                                                        |               |                                                                    |
|                               |             |                    |                       |                                   |              |                       |                |                  |                                   |                |                       | **OIIIEII                                                              | o Ulily |               |                                                                        |               |                                                                    |