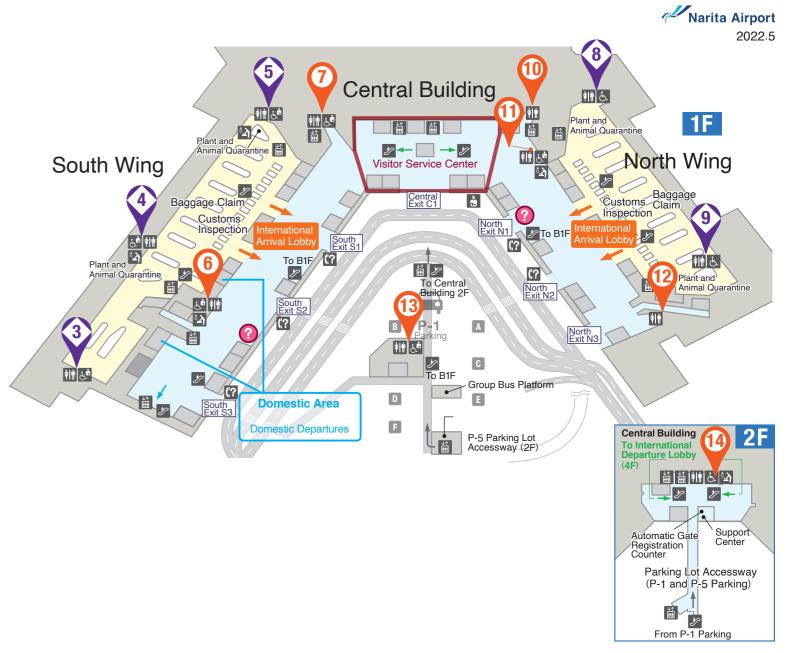

## All Gender

|                                      | ıı Ge | naer          |                                                            |    |               |
|--------------------------------------|-------|---------------|------------------------------------------------------------|----|---------------|
| B1F                                  |       |               | 3F                                                         |    |               |
| Near JR Ticket<br>Machines           | E     | 1 P1          | Across from<br>Fa-So-La DUTY FREE<br>Cosmetics & Perfumery | Ł  | <b>25</b> P2  |
| Next to LAWSON                       | E     | 2 P1          | Next to Dayrooms<br>& Showers                              | E  | <b>26</b> P2  |
| 1F                                   |       |               | Near McDonald's                                            | Ŀ  | <b>27</b> P2  |
| Near Lane B12                        | E     | 3 P1          | Near Gate 21                                               | Ė  | <b>28</b> P2  |
| Near Lane B9                         | E     | 4 P1          | Next to JAPAN DUTY<br>FREE NORTH 2                         | Ė  | <b>29</b> P2  |
| Near Lane B1                         | E     | 5 P1          | Next to Fa-So-La<br>SOUVENIR KOTOBUKI                      | E  | <b>30</b> P2  |
| Next to Domestic<br>Check-in Counter | E     | <b>6</b> P1   | 4F                                                         |    |               |
| Near Smoking<br>Area                 | E     | 7 P1          | Near Gate 58A/B                                            | Ė  | <b>37</b> P2  |
| Near Lane A1                         | E     | <b>8</b> P1   | Near Counter J                                             | Ė  | 38 P3         |
| Near Lane A9                         | Ł     | 9 P1          | Near Counter H                                             | Ė  | 39 P3         |
| Across from<br>Information Counter   | E.    | 11 P1         | Near Counter A                                             | Ė  | <b>40</b> P3  |
| Within P-1<br>Parking Lot            | Ė     | (13) P1       | Near Counter A                                             | Ė  | <b>41</b> P3  |
| 2F                                   |       |               | Near MUFG Bank                                             | Ė  | <b>43</b> P3  |
| Across from<br>Support Center        | E     | 14 P1         | Near LEGO <sub>®</sub><br>Store                            | Ė  | <b>44</b> P3  |
| Near Escalators                      | E     | <b>32</b> P2  | Near UNIQLO                                                | Ł  | <b>45</b> P3  |
| Near Gates<br>59A-C                  | E     | 33 P2         | Near McDonald's                                            | F  | <b>46</b> P3  |
| Near Escalators                      | E     | 34 P2         |                                                            |    |               |
| Near Gate 28F                        | E     | 35 P2         |                                                            |    |               |
| 3F                                   |       |               | 5F                                                         |    |               |
| Near Gate 47<br>Escalator            | E     | 15 P2         | Near Escalators                                            | Ł  | <b>47</b> P4  |
| Near Gate 38                         | E     | 16 P2         | Near Art Gallery                                           | E  | <b>48</b> P4  |
| Near Gate 36                         | Ė     | <b>17</b> P2  | Near Kids Park                                             | Ł  | <b>49</b> P4  |
| Near Gate 34                         | Ł     | 18 P2         | Near Escalators                                            | Ł  | <b>50</b> P4  |
| Next to Transfer<br>Counter          | E     | 19 P2         | Domestic <sup>2</sup>                                      | 1F |               |
| Near Gate 57A                        | E     | <b>20</b> P2  | Next to Domestic<br>Check-in Counter                       | Ł  | <b>6</b> P4   |
| Near Gate 55                         | E     | <b>21)</b> P2 | Domestic 2                                                 | 2F |               |
| Near Gate 52                         | E     | <b>22</b> P2  | Near Departure<br>Gates                                    | Ł  | <b>51</b> >P4 |
| Near Kids Park                       | F     | <b>23</b> P2  | Domestic 3                                                 | 3F |               |
| Next to ANA DUTY<br>FREE SHOP        | F     | <b>24</b> P2  | Within Arrival<br>Concourse                                | Ł  | <b>52</b> P4  |
|                                      |       |               | Near Escalators in front of Security Checkpoint            | Ł  | <b>53</b> P4  |

Within Domestic Baggage Claim Area

| Osto                              | mate F       | riendly Basic: Pouch cleaning only                   |
|-----------------------------------|--------------|------------------------------------------------------|
| B1F                               |              | 3F                                                   |
| Near JR Ticket<br>Machines        | 1 P1         | Across from Fa-So-La DUTY FREE Cosmetics & Perfumery |
| Next to LAWSON &                  | ② P1         | Next to Dayrooms & P2                                |
| 1F                                |              | Near McDonald's & P2                                 |
| Near Lane B12                     | 3 P1         | Near Gate 21 & 28 P2                                 |
| Near Lane B9                      | 4 P1         | Near Gate 11 & 31 P2                                 |
| Near Lane B1                      | 5 P1         |                                                      |
| Next to Domestic Check-in Counter | † † 6 P1     | 4F                                                   |
| Near Smoking Area                 | 7 P1         | Near Gate 58A/B & Sasic 37 P2                        |
| Across from Information Counter   | † † (1) P1   | Near Counter J & 38 P3                               |
| Within P-1<br>Parking Lot         | (13) P1      | Near Counter H 5 39 P3                               |
|                                   |              | Near Counter A                                       |
|                                   |              | Near Counter A                                       |
| 2F                                |              | Near McDonald's 6 P3                                 |
| Near Escalators                   | <b>32</b> P2 |                                                      |
| Near Gates                        | 33 P2        |                                                      |

## B<sub>1</sub>F Across from Fa-So-La DUTY FREE Cosmetics & Perfumery Near JR Ticket Machines Next to Dayrooms & Showers **27** P2 Near McDonald's Near Lane B12 3 P1

| Near Lane B12                        | <u> </u>     | <b>P</b> 1 |                 |   |   |
|--------------------------------------|--------------|------------|-----------------|---|---|
| Near Lane B9                         | <u>₹</u>     | P1         |                 |   |   |
| Near Lane B1                         | <u>f</u>     | P1         |                 |   |   |
| Next to Domestic<br>Check-in Counter | <u>ل</u> 6   | P1         | 4F              |   |   |
| Near Smoking<br>Area                 | <u></u> ნ    | P1         | Near Gate 58A/B | Ė | 3 |
| Across from Information Counter      | <u>ل</u> (11 | P1         | Near Counter J  | Ł | 3 |
| Within P-1<br>Parking Lot            | <u>ჭ</u>     | P1         | Near Counter H  | E | 3 |
|                                      |              |            | Near Counter A  | Ł | 4 |
|                                      |              |            | Near Counter A  | E | 4 |
| 2F                                   |              |            |                 |   |   |

## Diaper Changing Table

| <del></del>                                       | <u> </u>                                                                               |
|---------------------------------------------------|----------------------------------------------------------------------------------------|
| B1F                                               | 3F                                                                                     |
| Near JR Ticket Machines P1                        | Across from Fa-So-La DUTY FREE Cosmetics & Perfumery                                   |
| Next to LAWSON & 2 P1                             | Next to Dayrooms & Showers                                                             |
| 1F                                                | Near McDonald's                                                                        |
| Near Lane B12                                     | Near Gate 21                                                                           |
| Next to Domestic Check-in Counter                 | Next to JAPAN DUTY FREE NORTH 2 P2                                                     |
| Near Lane A1                                      | Next to Fa-So-La SOUVENIR KOTOBUKI                                                     |
| Near Lane A9                                      | Near Gate 11 & 11 P2                                                                   |
| Across from Information Counter                   | 4F                                                                                     |
| Near Baggage<br>Delivery Counters Women's only P1 | Near Gate 58A/B & 11 37 P2                                                             |
|                                                   | Near Counter J Women's only 38 P3                                                      |
|                                                   | Near Counter H 19 39 P3                                                                |
|                                                   | Near Counter A P3                                                                      |
| 2F                                                | Near Counter A P3                                                                      |
| Across from Support Center P1                     | Near Counter F                                                                         |
| Near Gates 59A-C Women's only 33 P2               | Near MUFG Bank Women's only P3                                                         |
| Near Gate 28F                                     | Near LEGO <sub>®</sub> Store P3                                                        |
| Near Gate 28A                                     | Near UNIQLO                                                                            |
|                                                   | Near McDonald's Women's only 46 P3                                                     |
| 3F                                                | 5F                                                                                     |
| Near Gate 47 Escalator                            | Near Escalators 5 11 47 P4                                                             |
| Near Gate 38 Women's only 16 P2                   | Near Art Gallery 48 P4                                                                 |
| Near Gate 36 Women's only P2                      | Near Kids Park 49 P4                                                                   |
| Near Gate 34 Women's only 18 P2                   | Near Escalators                                                                        |
| Next to Transfer Counter P2                       | Domestic 1F                                                                            |
| Near Gate 57A Women's only 20 P2                  | Next to Domestic Check-in Counter                                                      |
| Near Gate 55 Women's only P2                      | Domestic 2F                                                                            |
| Near Gate 52 Women's only 22 P2                   | Near Departure Gates \$\frac{\dagger{1}}{\text{Women's only}} \bigset{51}{\text{P4}}\$ |
| Near Kids Park                                    | Domestic 3F                                                                            |
| Next to ANA DUTY FREE SHOP                        | Within Arrival Concourse 52 P4                                                         |
|                                                   | Near Escalators in front of Security Checkpoint   Momen's only  P4                     |