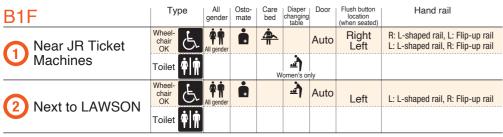

Hand rail

R: L-shaped rail, L: Flip-up rail

Right Left

F

|                               |             |                    | l W                   | omen's onl                        | ly           |                       |                |                  |                                   |                |                       |                                                                        |         |               |                                                                        |               |                                                                    |
|-------------------------------|-------------|--------------------|-----------------------|-----------------------------------|--------------|-----------------------|----------------|------------------|-----------------------------------|----------------|-----------------------|------------------------------------------------------------------------|---------|---------------|------------------------------------------------------------------------|---------------|--------------------------------------------------------------------|
| Next to LAWSON  Toilet        | chair<br>OK | All gender L: L-SN |                       | L: L-shaped rail, R: Flip-up rail | Near Lane B9 | Wheel-<br>chair<br>OK | All gender     | <b>i</b>         | *                                 | Auto           | Right<br>Left         | R: L-shaped rail, L: Flip-up rail<br>L: L-shaped rail, R: Flip-up rail |         |               |                                                                        |               |                                                                    |
|                               |             |                    |                       |                                   |              | 4 Noar Earlo Bo       | Toilet         | ř Ý              |                                   |                |                       |                                                                        |         |               |                                                                        |               |                                                                    |
|                               |             |                    |                       |                                   |              |                       |                | 5 Near Lane B1   | Wheel-<br>chair<br>OK             | All gender     | ė -                   | <b>*</b>                                                               | Auto    | Right<br>Left | R: L-shaped rail, L: Flip-up rail<br>L: L-shaped rail, R: Flip-up rail |               |                                                                    |
|                               |             |                    |                       | Treal Lane D1                     | Toilet       | ř Ý                   |                |                  |                                   |                |                       |                                                                        |         |               |                                                                        |               |                                                                    |
|                               |             |                    |                       |                                   |              |                       |                | Next to Domestic | Wheel-<br>chair<br>OK             | All gender     | <b>i</b>              | *                                                                      | Manual  | Right<br>Left | R: L-shaped rail, L: Flip-up rail<br>L: L-shaped rail, R: Flip-up rail |               |                                                                    |
| lush button to the left       |             | <u> </u>           |                       |                                   |              |                       |                | Check-in Counter | Toilet                            | ř Ý            | ė                     | <u></u>                                                                | 1       |               |                                                                        |               |                                                                    |
| when seated)                  |             | Near Smoking       | Wheel-<br>chair<br>OK | All gender                        | <b>i</b>     | <u> </u>              | Auto           | Right            | R: L-shaped rail, L: Flip-up rail |                |                       |                                                                        |         |               |                                                                        |               |                                                                    |
| Hand rail<br>R: Flips up/down | / 'S   0000 |                    |                       |                                   |              |                       |                | Area             | Toilet                            | r<br>M         |                       |                                                                        |         |               |                                                                        |               |                                                                    |
|                               |             |                    | Hand<br>L: L-sl       |                                   | rail         |                       |                | 8 Near Lane A1   | 140                               | All gender     |                       | <u></u>                                                                | Auto    | Right<br>Left | R: L-shaped rail, L: Swing rail<br>L: L-shaped rail, R: Swing rail     |               |                                                                    |
|                               |             |                    |                       |                                   |              |                       |                | o Near Lane AT   | Toilet                            | ř Ý            |                       | Women                                                                  | •       |               |                                                                        |               |                                                                    |
| *Swings horizontally          |             | AL                 |                       | A                                 |              |                       |                |                  |                                   | 9 Near Lane A9 | Wheel-<br>chair<br>OK | All gender                                                             |         | <u>.15</u>    |                                                                        | Right<br>Left | R: L-shaped rail, L: Swing rail<br>L: L-shaped rail, R: Swing rail |
|                               |             | 2                  |                       |                                   |              |                       | 3 Near Lane A3 | Toilet           | i i                               |                | Women                 |                                                                        |         |               |                                                                        |               |                                                                    |
|                               |             |                    |                       |                                   |              |                       |                |                  |                                   |                |                       | **OIIIEII                                                              | o Ulily |               |                                                                        |               |                                                                    |