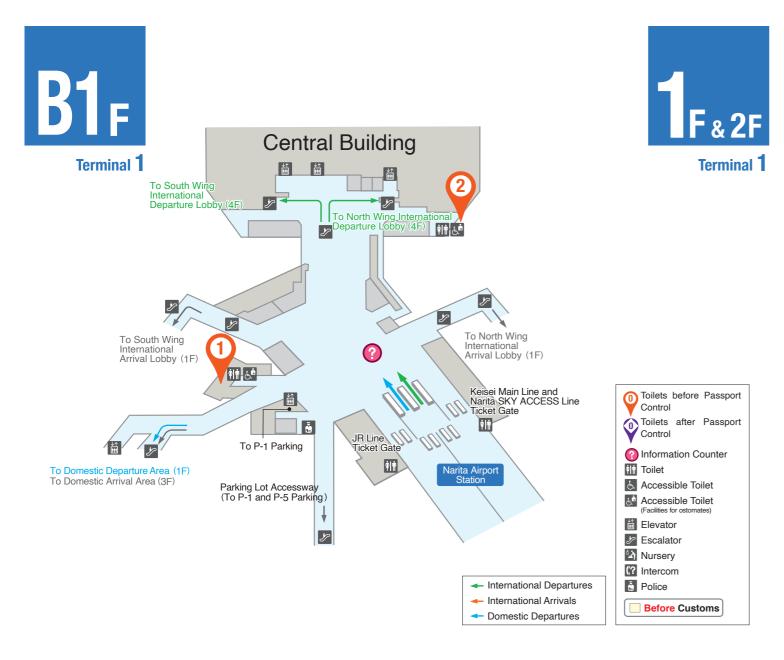

## All Gender

|                                      | ıı Ge | naer          |                                                            |    |               |
|--------------------------------------|-------|---------------|------------------------------------------------------------|----|---------------|
| B1F                                  |       |               | 3F                                                         |    |               |
| Near JR Ticket<br>Machines           | E     | 1 P1          | Across from<br>Fa-So-La DUTY FREE<br>Cosmetics & Perfumery | Ł  | <b>25</b> P2  |
| Next to LAWSON                       | E     | 2 P1          | Next to Dayrooms<br>& Showers                              | E  | <b>26</b> P2  |
| 1F                                   |       |               | Near McDonald's                                            | Ŀ  | <b>27</b> P2  |
| Near Lane B12                        | E     | 3 P1          | Near Gate 21                                               | Ė  | <b>28</b> P2  |
| Near Lane B9                         | E     | 4 P1          | Next to JAPAN DUTY<br>FREE NORTH 2                         | Ė  | <b>29</b> P2  |
| Near Lane B1                         | E     | 5 P1          | Next to Fa-So-La<br>SOUVENIR KOTOBUKI                      | E  | <b>30</b> P2  |
| Next to Domestic<br>Check-in Counter | E     | <b>6</b> P1   | 4F                                                         |    |               |
| Near Smoking<br>Area                 | E     | 7 P1          | Near Gate 58A/B                                            | Ė  | <b>37</b> P2  |
| Near Lane A1                         | E     | <b>8</b> P1   | Near Counter J                                             | Ė  | 38 P3         |
| Near Lane A9                         | Ł     | 9 P1          | Near Counter H                                             | Ė  | 39 P3         |
| Across from<br>Information Counter   | E.    | 11 P1         | Near Counter A                                             | Ė  | <b>40</b> P3  |
| Within P-1<br>Parking Lot            | Ė     | (13) P1       | Near Counter A                                             | Ė  | <b>41</b> P3  |
| 2F                                   |       |               | Near MUFG Bank                                             | Ė  | <b>43</b> P3  |
| Across from<br>Support Center        | E     | 14 P1         | Near LEGO <sub>®</sub><br>Store                            | Ė  | <b>44</b> P3  |
| Near Escalators                      | E     | <b>32</b> P2  | Near UNIQLO                                                | Ł  | <b>45</b> P3  |
| Near Gates<br>59A-C                  | E     | 33 P2         | Near McDonald's                                            | F  | <b>46</b> P3  |
| Near Escalators                      | E     | 34 P2         |                                                            |    |               |
| Near Gate 28F                        | E     | 35 P2         |                                                            |    |               |
| 3F                                   |       |               | 5F                                                         |    |               |
| Near Gate 47<br>Escalator            | E     | 15 P2         | Near Escalators                                            | Ł  | <b>47</b> P4  |
| Near Gate 38                         | E     | 16 P2         | Near Art Gallery                                           | E  | <b>48</b> P4  |
| Near Gate 36                         | Ė     | <b>17</b> P2  | Near Kids Park                                             | Ł  | <b>49</b> P4  |
| Near Gate 34                         | Ł     | 18 P2         | Near Escalators                                            | Ł  | <b>50</b> P4  |
| Next to Transfer<br>Counter          | E     | 19 P2         | Domestic <sup>2</sup>                                      | 1F |               |
| Near Gate 57A                        | E     | <b>20</b> P2  | Next to Domestic<br>Check-in Counter                       | Ł  | <b>6</b> P4   |
| Near Gate 55                         | E     | <b>21)</b> P2 | Domestic 2                                                 | 2F |               |
| Near Gate 52                         | E     | <b>22</b> P2  | Near Departure<br>Gates                                    | Ł  | <b>51</b> >P4 |
| Near Kids Park                       | F     | <b>23</b> P2  | Domestic 3                                                 | 3F |               |
| Next to ANA DUTY<br>FREE SHOP        | F     | <b>24</b> P2  | Within Arrival<br>Concourse                                | Ł  | <b>52</b> P4  |
|                                      |       |               | Near Escalators in front of Security Checkpoint            | Ł  | <b>53</b> P4  |

Within Domestic Baggage Claim Area

| Osto                              | mate F       | riendly Basic: Pouch cleaning only                   |
|-----------------------------------|--------------|------------------------------------------------------|
| B1F                               |              | 3F                                                   |
| Near JR Ticket<br>Machines        | 1 P1         | Across from Fa-So-La DUTY FREE Cosmetics & Perfumery |
| Next to LAWSON &                  | ② P1         | Next to Dayrooms & P2                                |
| 1F                                |              | Near McDonald's & P2                                 |
| Near Lane B12                     | 3 P1         | Near Gate 21 & 28 P2                                 |
| Near Lane B9                      | 4 P1         | Near Gate 11 & 31 P2                                 |
| Near Lane B1                      | 5 P1         |                                                      |
| Next to Domestic Check-in Counter | † † 6 P1     | 4F                                                   |
| Near Smoking Area                 | 7 P1         | Near Gate 58A/B & Sasic 37 P2                        |
| Across from Information Counter   | † † (1) P1   | Near Counter J & 38 P3                               |
| Within P-1<br>Parking Lot         | (13) P1      | Near Counter H 5 39 P3                               |
|                                   |              | Near Counter A                                       |
|                                   |              | Near Counter A                                       |
| 2F                                |              | Near McDonald's 6 P3                                 |
| Near Escalators                   | <b>32</b> P2 |                                                      |
| Near Gates                        | 33 P2        |                                                      |

## B<sub>1</sub>F Across from Fa-So-La DUTY FREE Cosmetics & Perfumery Near JR Ticket Machines Next to Dayrooms & Showers **27** P2 Near McDonald's Near Lane B12 3 P1

| Near Lane B12                        | <u> </u>     | <b>P</b> 1 |                 |   |   |
|--------------------------------------|--------------|------------|-----------------|---|---|
| Near Lane B9                         | <u>₹</u>     | P1         |                 |   |   |
| Near Lane B1                         | <u>f</u>     | P1         |                 |   |   |
| Next to Domestic<br>Check-in Counter | <u>ل</u> 6   | P1         | 4F              |   |   |
| Near Smoking<br>Area                 | <u></u> ნ    | P1         | Near Gate 58A/B | Ė | 3 |
| Across from Information Counter      | <u>ل</u> (11 | P1         | Near Counter J  | Ł | 3 |
| Within P-1<br>Parking Lot            | <u>ჭ</u>     | P1         | Near Counter H  | E | 3 |
|                                      |              |            | Near Counter A  | Ł | 4 |
|                                      |              |            | Near Counter A  | E | 4 |
| 2F                                   |              |            |                 |   |   |

## Diaper Changing Table

| <del></del>                                       | <u> </u>                                                                               |
|---------------------------------------------------|----------------------------------------------------------------------------------------|
| B1F                                               | 3F                                                                                     |
| Near JR Ticket Machines P1                        | Across from Fa-So-La DUTY FREE Cosmetics & Perfumery                                   |
| Next to LAWSON & 2 P1                             | Next to Dayrooms & Showers                                                             |
| 1F                                                | Near McDonald's                                                                        |
| Near Lane B12                                     | Near Gate 21                                                                           |
| Next to Domestic Check-in Counter                 | Next to JAPAN DUTY FREE NORTH 2 P2                                                     |
| Near Lane A1                                      | Next to Fa-So-La SOUVENIR KOTOBUKI                                                     |
| Near Lane A9                                      | Near Gate 11 & 11 P2                                                                   |
| Across from Information Counter                   | 4F                                                                                     |
| Near Baggage<br>Delivery Counters Women's only P1 | Near Gate 58A/B & 11 37 P2                                                             |
|                                                   | Near Counter J Women's only 38 P3                                                      |
|                                                   | Near Counter H 19 39 P3                                                                |
|                                                   | Near Counter A P3                                                                      |
| 2F                                                | Near Counter A P3                                                                      |
| Across from Support Center P1                     | Near Counter F                                                                         |
| Near Gates 59A-C Women's only 33 P2               | Near MUFG Bank Women's only P3                                                         |
| Near Gate 28F                                     | Near LEGO <sub>®</sub> Store P3                                                        |
| Near Gate 28A                                     | Near UNIQLO                                                                            |
|                                                   | Near McDonald's Women's only 46 P3                                                     |
| 3F                                                | 5F                                                                                     |
| Near Gate 47 Escalator                            | Near Escalators 5 11 47 P4                                                             |
| Near Gate 38 Women's only 16 P2                   | Near Art Gallery 48 P4                                                                 |
| Near Gate 36 Women's only P2                      | Near Kids Park 49 P4                                                                   |
| Near Gate 34 Women's only 18 P2                   | Near Escalators                                                                        |
| Next to Transfer Counter P2                       | Domestic 1F                                                                            |
| Near Gate 57A Women's only 20 P2                  | Next to Domestic Check-in Counter                                                      |
| Near Gate 55 Women's only P2                      | Domestic 2F                                                                            |
| Near Gate 52 Women's only 22 P2                   | Near Departure Gates \$\frac{\dagger{1}}{\text{Women's only}} \bigset{51}{\text{P4}}\$ |
| Near Kids Park                                    | Domestic 3F                                                                            |
| Next to ANA DUTY FREE SHOP                        | Within Arrival Concourse 52 P4                                                         |
|                                                   | Near Escalators in front of Security Checkpoint   Momen's only  P4                     |