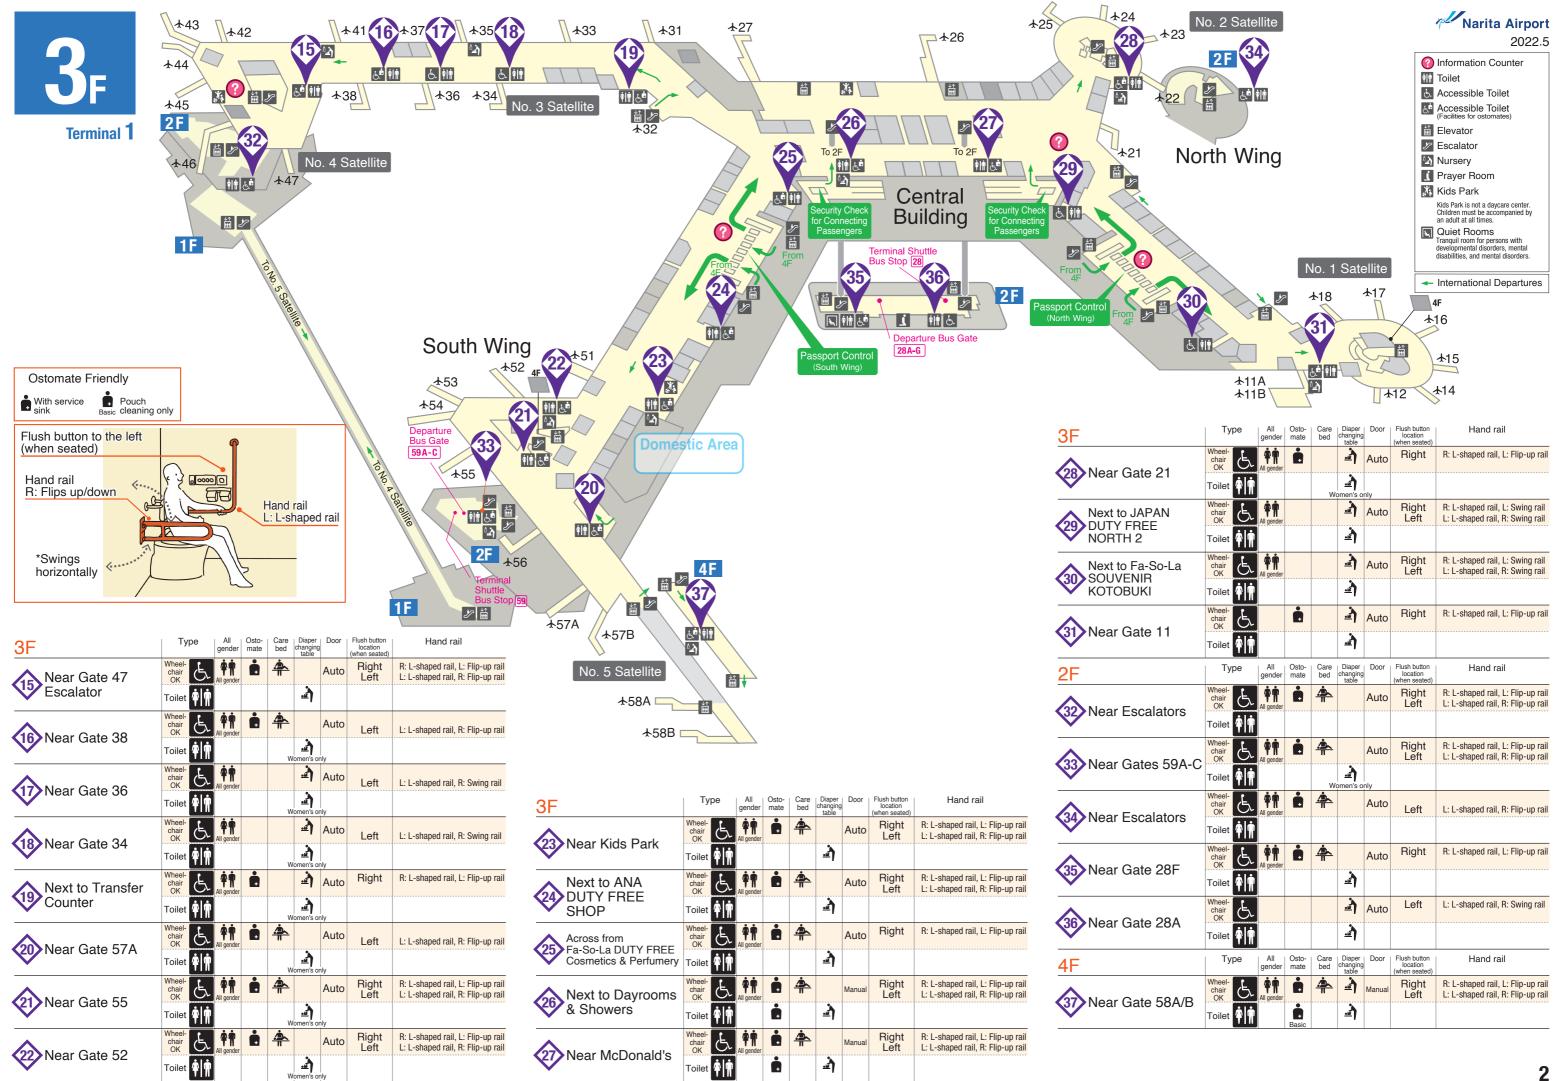

3 Near Lane B12

| 1F                      | Туре                     | All<br>gender | Osto-<br>mate | Care<br>bed | Diaper<br>changing<br>table | Door   | Flush button<br>location<br>(when seated) | Hand rail                                                              |
|-------------------------|--------------------------|---------------|---------------|-------------|-----------------------------|--------|-------------------------------------------|------------------------------------------------------------------------|
| Near Dry Cleaning       | Wheel-<br>chair No<br>OK |               |               |             |                             |        |                                           |                                                                        |
| Service                 | Toilet 🏟                 |               |               |             |                             |        |                                           |                                                                        |
| Across from Information | Wheel-<br>chair<br>OK    | All gender    | ė             | *           |                             | Manual | Right<br>Left                             | R: L-shaped rail, L: Flip-up rail<br>L: L-shaped rail, R: Flip-up rail |
| Counter                 | Toilet 🏟                 |               | ė             |             | ച                           |        |                                           |                                                                        |
| Near Baggage            | Wheel-<br>chair No<br>OK |               |               |             |                             |        |                                           |                                                                        |
| Delivery Counters       | Toilet 🏟                 |               |               | W           | omen's or                   | nly    |                                           |                                                                        |
| Within P-1              | Wheel-<br>chair<br>OK    | All gender    | ė             | *           |                             | Manual | Right                                     | R: L-shaped rail, L: Flip-up rai                                       |
| Parking Lot             | Toilet                   |               |               |             |                             |        |                                           |                                                                        |
|                         |                          |               |               |             |                             |        |                                           |                                                                        |
| 2F                      | Туре                     | All<br>gender | Osto-<br>mate | Care<br>bed | Diaper<br>changing<br>table | Door   | Flush button<br>location<br>(when seated) | Hand rail                                                              |
| Across from             | Wheel-<br>chair<br>OK    | All gender    |               |             | 当                           | Auto   | Left                                      | L: L-shaped rail, R: Swing ra                                          |
| Support Center          | Toilet 🏟                 |               |               |             |                             |        |                                           |                                                                        |

| 4F                           | Туре                  | All<br>gender | Osto-<br>mate | Care<br>bed | Diaper<br>changing<br>table | Door | Flush button<br>location<br>(when seated) | Hand rail                                                              |
|------------------------------|-----------------------|---------------|---------------|-------------|-----------------------------|------|-------------------------------------------|------------------------------------------------------------------------|
| Noor MUEG Book               | Wheel-<br>chair<br>OK | All gender    |               |             | <u>*</u>                    | Auto | Left                                      | L: L-shaped rail, R: Swing rail                                        |
| 43) Near MUFG Bank           | Toilet 🛉 🕅            |               |               | W           | omen's or                   | nly  |                                           |                                                                        |
| Near LEGG Chara              | Wheel-<br>chair<br>OK | All gender    |               |             | <u></u>                     | Auto | Right<br>Left                             | R: L-shaped rail, L: Swing rail<br>L: L-shaped rail, R: Swing rail     |
| Near LEGO <sub>®</sub> Store | Toilet 🏚              |               |               |             | 雪                           |      |                                           |                                                                        |
| 45 Near UNIQLO               | Wheel-<br>chair<br>OK | All gender    |               |             | <u></u> )                   | Auto | Right<br>Left                             | R: L-shaped rail, L: Swing rail<br>L: L-shaped rail, R: Swing rail     |
| Near UNIQLO                  | Toilet 🛉 🕅            |               |               |             | 雪                           |      |                                           |                                                                        |
| Near McDanaldia              | Wheel-<br>chair<br>OK | All gender    | ė             |             | <u></u>                     | Auto | Right<br>Left                             | R: L-shaped rail, L: Flip-up rail<br>L: L-shaped rail, R: Flip-up rail |
| (46) Near McDonald's         | Toilet 🛉              |               |               | W           | men's o                     | nly  |                                           |                                                                        |

Central Building

| 5F                  | Туре                  | All<br>gender | Osto-<br>mate | Care<br>bed | Diaper<br>changing<br>table | Door | Flush button<br>location<br>(when seated) | Hand rail                         |
|---------------------|-----------------------|---------------|---------------|-------------|-----------------------------|------|-------------------------------------------|-----------------------------------|
| Near Escalators     | Wheel-<br>chair<br>OK | All gender    |               |             | 当                           | Auto | Left                                      | L: L-shaped rail, R: Swing rail   |
| 11 INEAI ESCAIATOIS | Toilet 🏄 🖍            |               |               |             | <u>-</u>                    |      |                                           |                                   |
| 48 Near Art Gallery | Wheel-<br>chair<br>OK | All gender    | i             |             | <u>-</u>                    | Auto | Left                                      | L: L-shaped rail, R: Flip-up rail |
| Near Art Gallery    | Toilet 🏄              |               |               |             |                             |      |                                           |                                   |
| (49) Near Kids Park | Wheel-<br>chair<br>OK | All gender    |               |             | ച                           | Auto | Right                                     | R: L-shaped rail, L: Swing rail   |
| 149 Near Rius Park  | Toilet 🏄              |               |               |             |                             |      |                                           |                                   |
| Noor Foodstore      | Wheel-<br>chair<br>OK | All gender    |               |             | 雪                           | Auto | Right                                     | R: L-shaped rail, L: Swing rail   |
| 50 Near Escalators  | Toilet 🏄              |               |               |             | 当                           |      |                                           |                                   |

Hand rail

Domestic 1F

| 53                      | Baggage Claim  To 4F  To 1F  Domestic Arrival |                            |
|-------------------------|-----------------------------------------------|----------------------------|
| B †                     | <b>2F</b>                                     |                            |
|                         |                                               | → Domestic Arrivals        |
| 51)                     | South Wing                                    | ← International Departures |
|                         |                                               |                            |
|                         |                                               |                            |
|                         | (6) 1F                                        |                            |
| n<br>urd                | THE CO.                                       |                            |
| 1                       | South Exit S2                                 |                            |
| Dome<br>Depar<br>(To 3F | Stic South Exit S3                            |                            |
|                         |                                               |                            |

| Next to Domestic                                               | chair<br>OK                           | All gender         | È             | #           |                             | Manual    | Right<br>Left                             | R: L-shaped rail, L: Flip-up rail<br>L: L-shaped rail, R: Flip-up rail                                |
|----------------------------------------------------------------|---------------------------------------|--------------------|---------------|-------------|-----------------------------|-----------|-------------------------------------------|-------------------------------------------------------------------------------------------------------|
| Check-in Counter                                               | Toilet 🏟                              | Ħ                  | Ė             |             | <u>-</u>                    |           |                                           |                                                                                                       |
|                                                                |                                       |                    |               |             |                             |           |                                           |                                                                                                       |
| Domestic 2F                                                    | Туре                                  | All<br>gender      | Osto-<br>mate | Care<br>bed | Diaper<br>changing<br>table | Door      | Flush button<br>location<br>(when seated) | Hand rail                                                                                             |
| Near Departure                                                 | Wheel-<br>chair<br>OK                 | All gender         | ė             | *           |                             | Auto      | Right<br>Left                             | R: L-shaped rail, L: Flip-up rail<br>L: L-shaped rail, R: Flip-up rail                                |
| Gates                                                          | Toilet 🐴                              | Ť                  |               | w           | /omen's or                  | nly       |                                           |                                                                                                       |
| •                                                              |                                       |                    |               |             |                             |           |                                           |                                                                                                       |
|                                                                |                                       |                    |               |             |                             |           |                                           |                                                                                                       |
| Domestic 3F                                                    | Туре                                  | All                | Osto-<br>mate | Care bed    | Diaper changing table       | Door      | Flush button<br>location<br>(when seated) | Hand rail                                                                                             |
| Domestic 3F  Within Arrival                                    | Type Wheel-chair OK                   |                    |               |             | changing                    |           | location                                  | Hand rail  R: L-shaped rail, L: Flip-up rail L: L-shaped rail, R: Flip-up rail                        |
| •                                                              | Wheel-chair                           | gender             | mate          | bed         | changing                    | Auto      | location<br>(when seated)                 | R: L-shaped rail, L: Flip-up rail                                                                     |
| Within Arrival Concourse  Near Escalators                      | Wheel-chair OK                        | gender             | mate          | bed         | changing<br>table           | Auto      | location<br>(when seated)                 | R: L-shaped rail, L: Flip-up rail                                                                     |
| Within Arrival Concourse                                       | Wheel-chair OK  Toilet Wheel-chair    | gender  All gender | mate          | bed  W      | changing<br>table           | Auto Auto | Right Left                                | R: L-shaped rail, L: Flip-up rail L: L-shaped rail, R: Flip-up rail R: L-shaped rail, L: Flip-up rail |
| Within Arrival Concourse  Near Escalators in front of Security | Wheel-chair OK  Toilet Wheel-chair OK | gender  All gender | mate          | bed  W      | changing table              | Auto Auto | Right Left                                | R: L-shaped rail, L: Flip-up rail L: L-shaped rail, R: Flip-up rail R: L-shaped rail, L: Flip-up rail |

All Osto- Care Diaper Door Flush button location when seated)