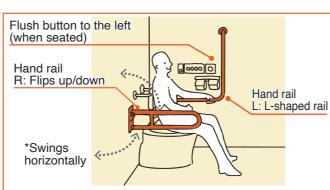

Hand rail

R: L-shaped rail, L: Flip-up rail

Right Left

F

|                               |             |                    | l W                   | omen's onl                        | ly           |                       |                |                  |                                   |                |                       |                                                                        |         |               |                                                                        |               |                                                                    |
|-------------------------------|-------------|--------------------|-----------------------|-----------------------------------|--------------|-----------------------|----------------|------------------|-----------------------------------|----------------|-----------------------|------------------------------------------------------------------------|---------|---------------|------------------------------------------------------------------------|---------------|--------------------------------------------------------------------|
| Next to LAWSON  Toilet        | chair<br>OK | All gender L: L-SN |                       | L: L-shaped rail, R: Flip-up rail | Near Lane B9 | Wheel-<br>chair<br>OK | All gender     | <b>i</b>         | *                                 | Auto           | Right<br>Left         | R: L-shaped rail, L: Flip-up rail<br>L: L-shaped rail, R: Flip-up rail |         |               |                                                                        |               |                                                                    |
|                               |             |                    |                       |                                   |              | 4 Noar Earlo Bo       | Toilet         | ř Ý              |                                   |                |                       |                                                                        |         |               |                                                                        |               |                                                                    |
|                               |             |                    |                       |                                   |              |                       |                | 5 Near Lane B1   | Wheel-<br>chair<br>OK             | All gender     | ė -                   | <b>*</b>                                                               | Auto    | Right<br>Left | R: L-shaped rail, L: Flip-up rail<br>L: L-shaped rail, R: Flip-up rail |               |                                                                    |
|                               |             |                    |                       | Treal Lane D1                     | Toilet       | ř Ý                   |                |                  |                                   |                |                       |                                                                        |         |               |                                                                        |               |                                                                    |
|                               |             |                    |                       |                                   |              |                       |                | Next to Domestic | Wheel-<br>chair<br>OK             | All gender     | <b>i</b>              | *                                                                      | Manual  | Right<br>Left | R: L-shaped rail, L: Flip-up rail<br>L: L-shaped rail, R: Flip-up rail |               |                                                                    |
| lush button to the left       |             | <u> </u>           |                       |                                   |              |                       |                | Check-in Counter | Toilet                            | ř Ý            | ė                     | <u></u>                                                                | 1       |               |                                                                        |               |                                                                    |
| when seated)                  |             | Near Smoking       | Wheel-<br>chair<br>OK | All gender                        | <b>i</b>     | <u> </u>              | Auto           | Right            | R: L-shaped rail, L: Flip-up rail |                |                       |                                                                        |         |               |                                                                        |               |                                                                    |
| Hand rail<br>R: Flips up/down | / 'S   0000 |                    |                       |                                   |              |                       |                | Area             | Toilet                            | r<br>M         |                       |                                                                        |         |               |                                                                        |               |                                                                    |
|                               |             |                    | Hand<br>L: L-sl       |                                   | rail         |                       |                | 8 Near Lane A1   | 140                               | All gender     |                       | <u></u>                                                                | Auto    | Right<br>Left | R: L-shaped rail, L: Swing rail<br>L: L-shaped rail, R: Swing rail     |               |                                                                    |
|                               |             |                    |                       |                                   |              |                       |                | o Near Lane AT   | Toilet                            | ř Ý            |                       | Women                                                                  | •       |               |                                                                        |               |                                                                    |
| *Swings horizontally          |             | AL                 |                       | A                                 |              |                       |                |                  |                                   | 9 Near Lane A9 | Wheel-<br>chair<br>OK | All gender                                                             |         | <u>.15</u>    |                                                                        | Right<br>Left | R: L-shaped rail, L: Swing rail<br>L: L-shaped rail, R: Swing rail |
|                               |             | 2                  |                       |                                   |              |                       | 3 Near Lane A3 | Toilet           | i i                               |                | Women                 |                                                                        |         |               |                                                                        |               |                                                                    |
|                               |             |                    |                       |                                   |              |                       |                |                  |                                   |                |                       | **OIIIEII                                                              | o Ulily |               |                                                                        |               |                                                                    |