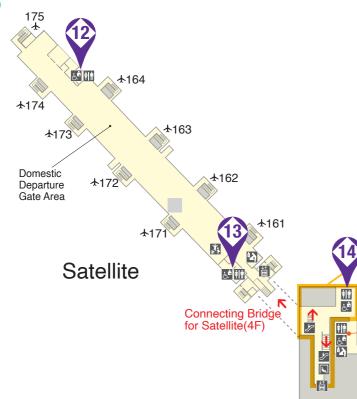

| Satellite     | Туре                  | All<br>gender | Osto-<br>mate | Care<br>bed | Diaper<br>changing<br>table | Door   | Flush button location (when seated) | Hand rail                         |
|---------------|-----------------------|---------------|---------------|-------------|-----------------------------|--------|-------------------------------------|-----------------------------------|
| Near Gate 174 | Wheel-<br>chair<br>OK | All gender    | Ė             | *           |                             | Manual | Left                                | L: L-shaped rail, R: Flip-up rail |
|               | Toilet                |               |               |             |                             |        |                                     |                                   |
| Near Gate 161 | Wheel-<br>chair<br>OK | All gender    | Ė             | *           |                             | Manual | Right                               | R: L-shaped rail, L: Flip-up rail |
|               | Toilet                |               |               |             |                             |        |                                     |                                   |

### Main Bldg. 3F

E 14 P2 Near Escalators Near Passport Control Area

Ė

Near Gate 153

#### Satellite

6 11 1 P1 Near Gate 174 12 P2 13 P2 2 P1 Near Gate 161

### Main Bldg. 3F

14 P2

Ė **16** P2 Near Gate 153

## Main Bldg. 3F

Near Escalators

**†|† 14** P2

Near Gate 153