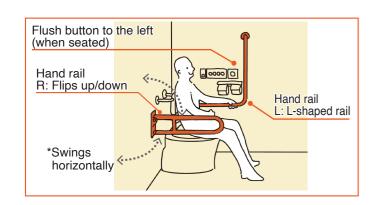

| Terminal Shuttle Bus Stop  | Type                  | All<br>gender | Osto-<br>mate | Care<br>bed | Diaper<br>changing<br>table | Door   | Flush button<br>location<br>(when seated) | Hand rail                       |
|----------------------------|-----------------------|---------------|---------------|-------------|-----------------------------|--------|-------------------------------------------|---------------------------------|
| In front of Bus<br>Shelter | Wheel-<br>chair<br>OK | All gender    |               |             |                             | Manual | Left                                      | L: Straight rail, R: Swing rail |
|                            | Toilet 🏄 🖍            |               |               |             |                             |        |                                           |                                 |