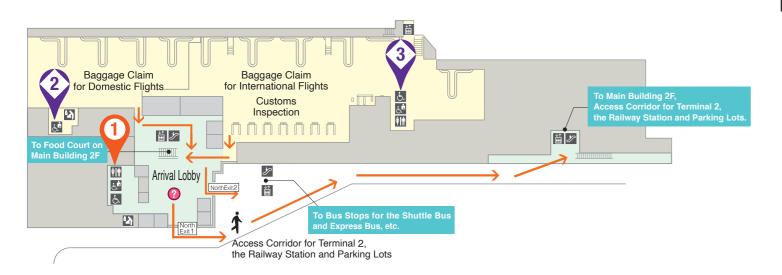

Transit Facility (From International Flight to International Flight)

| Main Bldg. 1F         | Туре                  | All<br>gender | Osto-<br>mate | Care<br>bed | Diaper<br>changing<br>table | Door   | Flush button<br>location<br>(when seated) | Hand rail                                                              |
|-----------------------|-----------------------|---------------|---------------|-------------|-----------------------------|--------|-------------------------------------------|------------------------------------------------------------------------|
| Near Information      | Wheel-<br>chair<br>OK | All gender    | Ė             | *           |                             | Manual | Right<br>Left                             | R: L-shaped rail, L: Flip-up rail<br>L: L-shaped rail, R: Flip-up rail |
| Counter               | Toilet 🛉 🛉            |               | Ė             |             | <u>-</u>                    |        |                                           |                                                                        |
| Within Domestic       | Wheel-<br>chair<br>OK | All gender    | Ė             | *           |                             | Manual | Right<br>Left                             | R: L-shaped rail, L: Flip-up rail<br>L: L-shaped rail, R: Flip-up rail |
| Baggage Claim<br>Area | Toilet 🏟              |               |               |             |                             |        |                                           |                                                                        |
| Within International  | Wheel-chair OK        | All gender    | ė             | *           |                             | Manual | Right<br>Left                             | R: L-shaped rail, L: Flip-up rail<br>L: L-shaped rail, R: Flip-up rail |
| Baggage Claim<br>Area | Toilet 🛉 🖍            |               |               |             | <u>.</u>                    |        |                                           |                                                                        |

### Main Bldg. 1F

Near Information Baggage Claim Area

# Care Bed

Main Bldg. 1F Near Information

Baggage Claim Area Within International Baggage Claim Area

4 P1

6 P1

(7) P1

8 P1

9 P1

#### Main Bldg. 1F

1 P1

1 3 P1 Within International Baggage Claim Area