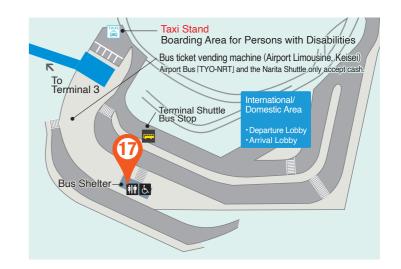

| Terminal Shuttle Bus Stop  | Type                  | All<br>gender | Osto-<br>mate | Care<br>bed | Diaper<br>changing<br>table | Door   | Flush button<br>location<br>(when seated) | Hand rail                       |
|----------------------------|-----------------------|---------------|---------------|-------------|-----------------------------|--------|-------------------------------------------|---------------------------------|
| In front of Bus<br>Shelter | Wheel-<br>chair<br>OK | All gender    |               |             |                             | Manual | Left                                      | L: Straight rail, R: Swing rail |
|                            | Toilet 🏄 🖍            |               |               |             |                             |        |                                           |                                 |

### Terminal Shuttle Bus Stop

4 P1

8 P1

Near Counter W **5** P1 **6** P1 Near ATMs

Near HAKATA (7) P1 ITTENMON

Near Security Checkpoint Entrance

Near Gate 150A in 9 P1 Bus Gate Lounge

Within Passport Control Area

# Behind Oversized Baggage Inspection Area

**†|†** 4 P1 **1** 5 P1

Near Counter W Near HAKATA ITTENMON **†|†** 7 P1

Near Gate 155 Lounge in Arrival Concourse

11 P1

In front of Bus Shelter