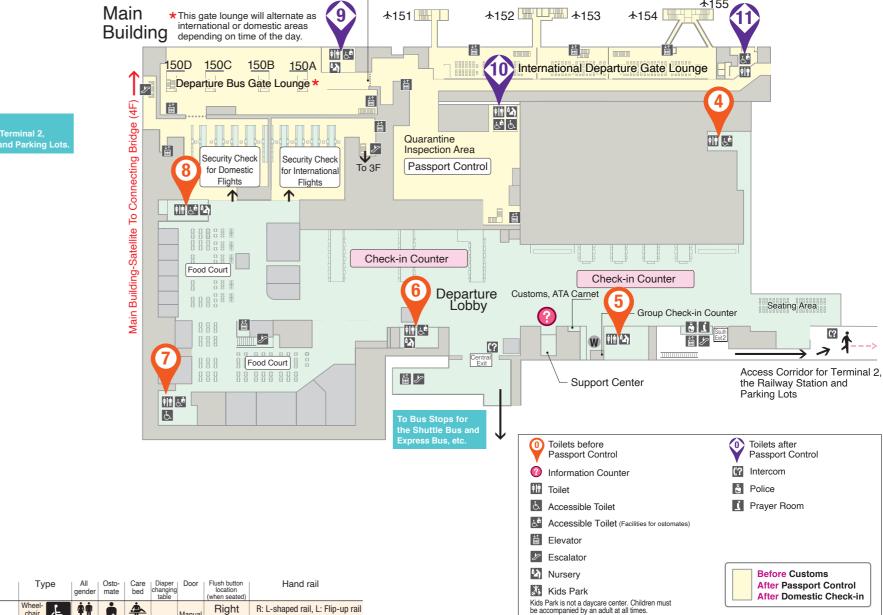

| Main Diug. Zi            |                       | gender     | mate | beu | table    |        | (when seated) |                                                                        |
|--------------------------|-----------------------|------------|------|-----|----------|--------|---------------|------------------------------------------------------------------------|
| Behind Oversized Baggage | Wheel-<br>chair<br>OK | All gender | Ė    | *   |          | Manual | Right         | R: L-shaped rail, L: Flip-up rail                                      |
| Inspection Area          | Toilet 🏟              |            |      |     | <u>-</u> |        |               |                                                                        |
| 5 Near Counter W         | Wheel-<br>chair<br>OK | All gender | Ė    | *   |          | Manual | Right<br>Left | R: L-shaped rail, L: Flip-up rail<br>L: L-shaped rail, R: Flip-up rail |
| Wear Counter W           | Toilet 🛉 🕅            |            | Ė    |     | <u>-</u> |        |               |                                                                        |
| 6 Near ATMs              | Wheel-chair OK        | All gender | Ė    | *   |          | Manual | Right<br>Left | R: L-shaped rail, L: Flip-up rail<br>L: L-shaped rail, R: Flip-up rail |
|                          | Toilet 🛉 🕅            |            |      |     |          |        |               |                                                                        |
| Near HAKATA              | Wheel-<br>chair<br>OK | All gender | ė    | *   |          | Manual | Right<br>Left | R: L-shaped rail, L: Flip-up rail<br>L: L-shaped rail, R: Flip-up rail |
| ITTENMON                 | Toilet 🛉 🕅            |            | Ė    |     | ച        |        |               |                                                                        |
| Near Security Checkpoint | Wheel-chair OK        | All gender | ė    | *   |          | Manual | Right<br>Left | R: L-shaped rail, L: Flip-up rail<br>L: L-shaped rail, R: Flip-up rail |
| Entrance                 | Toilet 🛉 🛉            |            |      |     |          |        |               |                                                                        |
| Near Gate 150A in        | Wheel-chair OK        | All gender | Ė    | *   |          | Manual | Right<br>Left | R: L-shaped rail, L: Flip-up rail<br>L: L-shaped rail, R: Flip-up rail |
| Bus Gate Lounge          | Toilet 🎁              |            |      |     |          |        |               |                                                                        |

| Main Bldg. 3F                 | Туре                  | All<br>gender | Osto-<br>mate | Care<br>bed | Diaper<br>changing<br>table | Door   | Flush button<br>location<br>(when seated) | Hand rail                                                              |
|-------------------------------|-----------------------|---------------|---------------|-------------|-----------------------------|--------|-------------------------------------------|------------------------------------------------------------------------|
| Near Escalators               | Wheel-<br>chair<br>OK | All gender    | Ė             | *           |                             | Manual | Right<br>Left                             | R: L-shaped rail, L: Flip-up rail<br>L: L-shaped rail, R: Flip-up rail |
|                               | Toilet 🎁              |               |               |             | 雪                           |        |                                           |                                                                        |
| Near Passport<br>Control Area | Wheel-<br>chair<br>OK | All gender    | Ė             | *           |                             | Manual | Right<br>Left                             | R: L-shaped rail, L: Flip-up rail<br>L: L-shaped rail, R: Flip-up rail |
|                               | Toilet 🎁              |               |               |             |                             |        |                                           |                                                                        |
| Near Gate 153                 | Wheel-<br>chair<br>OK | All gender    | Ė             | *           | 当                           | Manual | Right<br>Left                             | R: L-shaped rail, L: Flip-up rail<br>L: L-shaped rail, R: Flip-up rail |
|                               | Toilet 🛉 👖            |               | Ė             |             | <u></u> )                   |        |                                           |                                                                        |

### Main Bldg. 3F

E 14 P2 Near Escalators Near Passport Control Area

Ė

Near Gate 153

# Behind Oversized Baggage Inspection Area

**†|†** 4 P1 **1** 5 P1

Near Counter W Near HAKATA ITTENMON **†|†** 7 P1

Near Gate 155 Lounge in Arrival Concourse

11 P1

In front of Bus Shelter

### Main Bldg. 2F

Behind Oversized Baggage Inspection Ł

8 P1

9 P1

も前 Near Counter W

Near ATMs

Within International

Baggage Claim Area

Near Security Checkpoint Entrance Near Gate 150A in

Bus Gate Lounge Within Passport Control Area

Near Gate 155 Lounge in Arrival Concourse

14 P2 Near Escalators

Near Passport Control Area

Near Gate 153

Main Bldg. 3F

#### Main Bldg. 2F Behind Oversized Baggage Inspection Area E

Near Counter W (5) P1

Near ATMs

Near HAKATA ITTENMON

Near Security Checkpoint Entrance

Near Gate 150A in Bus Gate Lounge

Within Passport Control Area

Near Gate 155 Lounge in Arrival Concourse

E Near Escalators Near Passport E Control Area

### Main Bldg. 3F

14 P2

Ė **16** P2 Near Gate 153