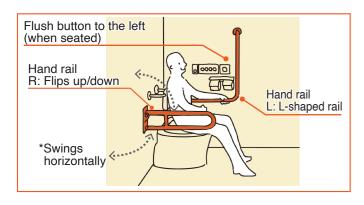

Transit Facility (From International Flight to International Flight)

| Main Bldg. 1F         | Туре                  | All<br>gender | Osto-<br>mate | Care<br>bed | Diaper<br>changing<br>table | Door   | Flush button<br>location<br>(when seated) | Hand rail                                                              |
|-----------------------|-----------------------|---------------|---------------|-------------|-----------------------------|--------|-------------------------------------------|------------------------------------------------------------------------|
| Near Information      | Wheel-<br>chair<br>OK | All gender    | Ė             | *           |                             | Manual | Right<br>Left                             | R: L-shaped rail, L: Flip-up rail<br>L: L-shaped rail, R: Flip-up rail |
| Counter               | Toilet 🛉 🛉            |               | Ė             |             | <u>-</u>                    |        |                                           |                                                                        |
| Within Domestic       | Wheel-<br>chair<br>OK | All gender    | Ė             | *           |                             | Manual | Right<br>Left                             | R: L-shaped rail, L: Flip-up rail<br>L: L-shaped rail, R: Flip-up rail |
| Baggage Claim<br>Area | Toilet 🏟              |               |               |             |                             |        |                                           |                                                                        |
| Within International  | Wheel-chair OK        | All gender    | ė             | *           |                             | Manual | Right<br>Left                             | R: L-shaped rail, L: Flip-up rail<br>L: L-shaped rail, R: Flip-up rail |
| Baggage Claim<br>Area | Toilet 🛉 🖍            |               |               |             | <u>.</u>                    |        |                                           |                                                                        |

| Main Diug. Zi            |                       | gender     | mate | beu | table    |        | (when seated) |                                                                        |
|--------------------------|-----------------------|------------|------|-----|----------|--------|---------------|------------------------------------------------------------------------|
| Behind Oversized Baggage | Wheel-<br>chair<br>OK | All gender | Ė    | *   |          | Manual | Right         | R: L-shaped rail, L: Flip-up rail                                      |
| Inspection Area          | Toilet 🏟              |            |      |     | <u>-</u> |        |               |                                                                        |
| 5 Near Counter W         | Wheel-<br>chair<br>OK | All gender | Ė    | *   |          | Manual | Right<br>Left | R: L-shaped rail, L: Flip-up rail<br>L: L-shaped rail, R: Flip-up rail |
| Wear Counter W           | Toilet 🛉 🕅            |            | Ė    |     | <u>-</u> |        |               |                                                                        |
| 6 Near ATMs              | Wheel-chair OK        | All gender | Ė    | *   |          | Manual | Right<br>Left | R: L-shaped rail, L: Flip-up rail<br>L: L-shaped rail, R: Flip-up rail |
|                          | Toilet 🛉 🕅            |            |      |     |          |        |               |                                                                        |
| Near HAKATA              | Wheel-<br>chair<br>OK | All gender | ė    | *   |          | Manual | Right<br>Left | R: L-shaped rail, L: Flip-up rail<br>L: L-shaped rail, R: Flip-up rail |
| ITTENMON                 | Toilet 🛉 🕅            |            | Ė    |     | ച        |        |               |                                                                        |
| Near Security Checkpoint | Wheel-chair OK        | All gender | ė    | *   |          | Manual | Right<br>Left | R: L-shaped rail, L: Flip-up rail<br>L: L-shaped rail, R: Flip-up rail |
| Entrance                 | Toilet 🛉 🛉            |            |      |     |          |        |               |                                                                        |
| Near Gate 150A in        | Wheel-chair OK        | All gender | Ė    | *   |          | Manual | Right<br>Left | R: L-shaped rail, L: Flip-up rail<br>L: L-shaped rail, R: Flip-up rail |
| Bus Gate Lounge          | Toilet 🎁              |            |      |     |          |        |               |                                                                        |

Main Bldg 2F

| Main Bldg. 2F                                   | Type                  | All<br>gender | Osto-<br>mate | Care<br>bed | Diaper<br>changing<br>table | Door   | Flush button<br>location<br>(when seated) | Hand rail                                                              |
|-------------------------------------------------|-----------------------|---------------|---------------|-------------|-----------------------------|--------|-------------------------------------------|------------------------------------------------------------------------|
| Within Passport<br>Control Area                 | Wheel-chair OK        | All gender    | Ė             | *           |                             | Manual | Right<br>Left                             | R: L-shaped rail, L: Flip-up rail<br>L: L-shaped rail, R: Flip-up rail |
|                                                 | Toilet                |               |               |             |                             |        |                                           |                                                                        |
| Near Gate 155<br>Lounge<br>in Arrival Concourse | Wheel-<br>chair<br>OK | All gender    | ė             | *           |                             | Auto   | Right                                     | R: L-shaped rail, L: Flip-up rail                                      |
|                                                 | Toilet 🛉 🛉            |               |               |             | <u>.</u>                    |        |                                           |                                                                        |

| Satellite     | Туре                  | All<br>gender | Osto-<br>mate | Care<br>bed | Diaper<br>changing<br>table | Door   | Flush button location (when seated) | Hand rail                         |
|---------------|-----------------------|---------------|---------------|-------------|-----------------------------|--------|-------------------------------------|-----------------------------------|
| Near Gate 174 | Wheel-<br>chair<br>OK | All gender    | Ė             | *           |                             | Manual | Left                                | L: L-shaped rail, R: Flip-up rail |
|               | Toilet                |               |               |             |                             |        |                                     |                                   |
| Near Gate 161 | Wheel-<br>chair<br>OK | All gender    | Ė             | *           |                             | Manual | Right                               | R: L-shaped rail, L: Flip-up rail |
|               | Toilet                |               |               |             |                             |        |                                     |                                   |

| Main Bldg. 3F                 | Туре                  | All<br>gender | Osto-<br>mate | Care<br>bed | Diaper<br>changing<br>table | Door   | Flush button<br>location<br>(when seated) | Hand rail                                                              |
|-------------------------------|-----------------------|---------------|---------------|-------------|-----------------------------|--------|-------------------------------------------|------------------------------------------------------------------------|
| Near Escalators               | Wheel-<br>chair<br>OK | All gender    | Ė             | *           |                             | Manual | Right<br>Left                             | R: L-shaped rail, L: Flip-up rail<br>L: L-shaped rail, R: Flip-up rail |
|                               | Toilet 🎁              |               |               |             | 雪                           |        |                                           |                                                                        |
| Near Passport<br>Control Area | Wheel-<br>chair<br>OK | All gender    | Ė             | *           |                             | Manual | Right<br>Left                             | R: L-shaped rail, L: Flip-up rail<br>L: L-shaped rail, R: Flip-up rail |
|                               | Toilet 🎁              |               |               |             |                             |        |                                           |                                                                        |
| Near Gate 153                 | Wheel-<br>chair<br>OK | All gender    | Ė             | *           | 当                           | Manual | Right<br>Left                             | R: L-shaped rail, L: Flip-up rail<br>L: L-shaped rail, R: Flip-up rail |
|                               | Toilet 🛉 👖            |               | Ė             |             | <u></u> )                   |        |                                           |                                                                        |

| Terminal Shuttle Bus Stop  | Type                  | All<br>gender | Osto-<br>mate | Care<br>bed | Diaper<br>changing<br>table | Door   | Flush button<br>location<br>(when seated) | Hand rail                       |
|----------------------------|-----------------------|---------------|---------------|-------------|-----------------------------|--------|-------------------------------------------|---------------------------------|
| In front of Bus<br>Shelter | Wheel-<br>chair<br>OK | All gender    |               |             |                             | Manual | Left                                      | L: Straight rail, R: Swing rail |
|                            | Toilet 🏄 🖍            |               |               |             |                             |        |                                           |                                 |