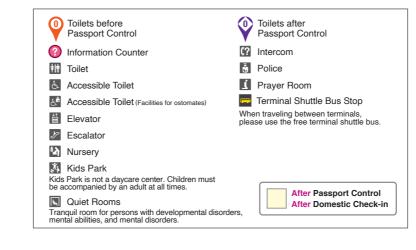

oilet                |               |               |             |                             |        |                                           |                                                                        |
| Near Gate 155<br>Lounge<br>in Arrival Concourse | Wheel-<br>chair<br>OK | All gender    | ė             | *           |                             | Auto   | Right                                     | R: L-shaped rail, L: Flip-up rail                                      |
|                                                 | Toilet 🛉 🛉            |               |               |             | <u>.</u>                    |        |                                           |                                                                        |





Terminal 3





**★152 ★153** 

16

ė.

To 2F → To 2F

\$151

← To 2F (150A-D)

(? <u></u>

**∌** 

V

É

This is the domestic airlines departure area. Main Building

Passport Control

 $\uparrow$ 

**★154 ★155** 

É









| Satellite     | Туре                  | All<br>gender | Osto-<br>mate | Care<br>bed | Diaper<br>changing<br>table | Door   | Flush button location (when seated) | Hand rail                         |
|---------------|-----------------------|---------------|---------------|-------------|-----------------------------|--------|-------------------------------------|-----------------------------------|
| Near Gate 174 | Wheel-<br>chair<br>OK | All gender    | Ė             | *           |                             | Manual | Left                                | L: L-shaped rail, R: