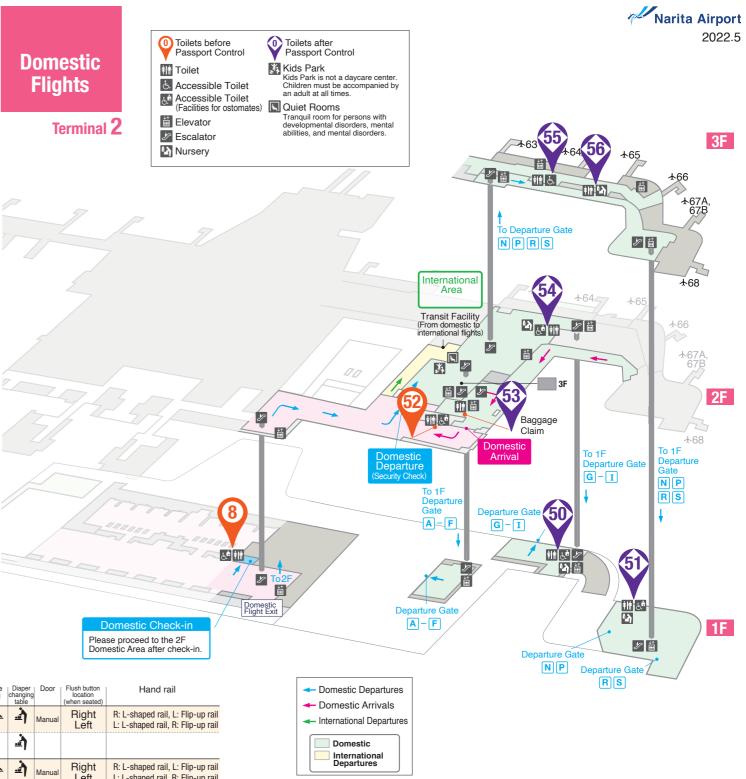

Narita Airport

| 4F                  | Туре                     | All<br>gender | Osto-<br>mate | Care<br>bed | Diaper<br>changing<br>table | Door | Flush button<br>location<br>(when seated) | Hand rail                         |
|---------------------|--------------------------|---------------|---------------|-------------|-----------------------------|------|-------------------------------------------|-----------------------------------|
| (44) Near Kids Park | Wheel-<br>chair No<br>OK |               |               |             |                             |      |                                           |                                   |
| Near Nus Fark       | Toilet 🛊                 | Ì             |               | w           | omen's or                   | nly  |                                           |                                   |
| 👝 Near Tsukiji      | Wheel-<br>chair No<br>OK |               |               |             |                             |      |                                           |                                   |
| Sushiko             | Toilet                   |               |               | w           | omen's or                   | ıly  |                                           |                                   |
| Near CAFE &         | Chair<br>OK              |               | (*)           | *           |                             | Auto | Right                                     | R: L-shaped rail, L: Flip-up rail |
| DINING N's COURT    | Toilet                   |               |               |             | <u>ل</u> ة                  |      |                                           |                                   |
| 47) Near McDonald's | Chair<br>OK              |               | (*)           | *           |                             | Auto | Left                                      | L: L-shaped rail, R: Flip-up rail |
| Wear WicDonald's    | Toilet 🛊                 |               |               |             | <u>ال</u> ت                 |      |                                           |                                   |
| (48) Near 7-Eleven  | Wheel-<br>chair No<br>OK |               |               |             |                             |      |                                           |                                   |
|                     | Toilet 🛉                 |               |               | w           | omen's or                   | nly  |                                           |                                   |
| Near Rental         | Wheel-<br>chair No<br>OK |               |               |             |                             |      |                                           |                                   |
| Lounges             | Toilet 🛊                 |               |               | w           | omen's or                   | ıly  |                                           |                                   |

| Domestic 1F                  | Туре                     | All<br>gender          | Osto-<br>mate | Care<br>bed | Diaper<br>changing<br>table | Door   | Flush button<br>location<br>(when seated) | Hand rail                                                              |
|------------------------------|--------------------------|------------------------|---------------|-------------|-----------------------------|--------|-------------------------------------------|------------------------------------------------------------------------|
| 8 Near Domestic              | Chair<br>OK              | All gender             | i             | *           | <u>–</u> )                  | Manual | Right<br>Left                             | R: L-shaped rail, L: Flip-up rail<br>L: L-shaped rail, R: Flip-up rail |
| Check-in Counter             | Toilet                   |                        |               |             | <u>ال</u> ت                 |        |                                           |                                                                        |
| 50 Near Gate I               | Wheel-<br>chair<br>OK    | <b>Å</b><br>All gender | i             | *           | <u>ل</u> ة                  | Manual | Right<br>Left                             | R: L-shaped rail, L: Flip-up rail<br>L: L-shaped rail, R: Flip-up rail |
| Ju Near Gale I               | Toilet                   |                        |               |             |                             |        |                                           |                                                                        |
| Near Gates                   | Wheel-<br>chair<br>OK    | All gender             | i             | <b>*</b>    | <u>–</u>                    | Manual | Right<br>Left                             | R: L-shaped rail, L: Flip-up rail<br>L: L-shaped rail, R: Flip-up rail |
| <sup>51</sup> N, P, R, and S | Toilet                   |                        | Basic         |             | <u>ال</u>                   |        |                                           |                                                                        |
|                              |                          |                        |               |             |                             |        |                                           |                                                                        |
| Domestic 2F                  | Туре                     | All<br>gender          | Osto-<br>mate | Care<br>bed | Diaper<br>changing<br>table | Door   | Flush button<br>location<br>(when seated) | Hand rail                                                              |
| 👩 Near Security              | Chair<br>OK              |                        | Basic         | <u>*</u>    |                             | Auto   | Right<br>Left                             | R: L-shaped rail, L: Flip-up rail<br>L: L-shaped rail, R: Flip-up rail |
| Checkpoint Checkpoint        | Toilet                   |                        |               | w           | /omen's or                  | nly    |                                           |                                                                        |
| Within Baggage               | Wheel-<br>chair No<br>OK |                        |               |             |                             |        |                                           |                                                                        |
|                              |                          |                        |               |             |                             |        |                                           |                                                                        |

Ę. Wheel-chair OK

ŧ

Ċ

Auto

Toilet 🛉 🛉

Toile

| Domestic 3F     |   |
|-----------------|---|
| 55 Near Gate 64 | 4 |

56 Near Gate 65