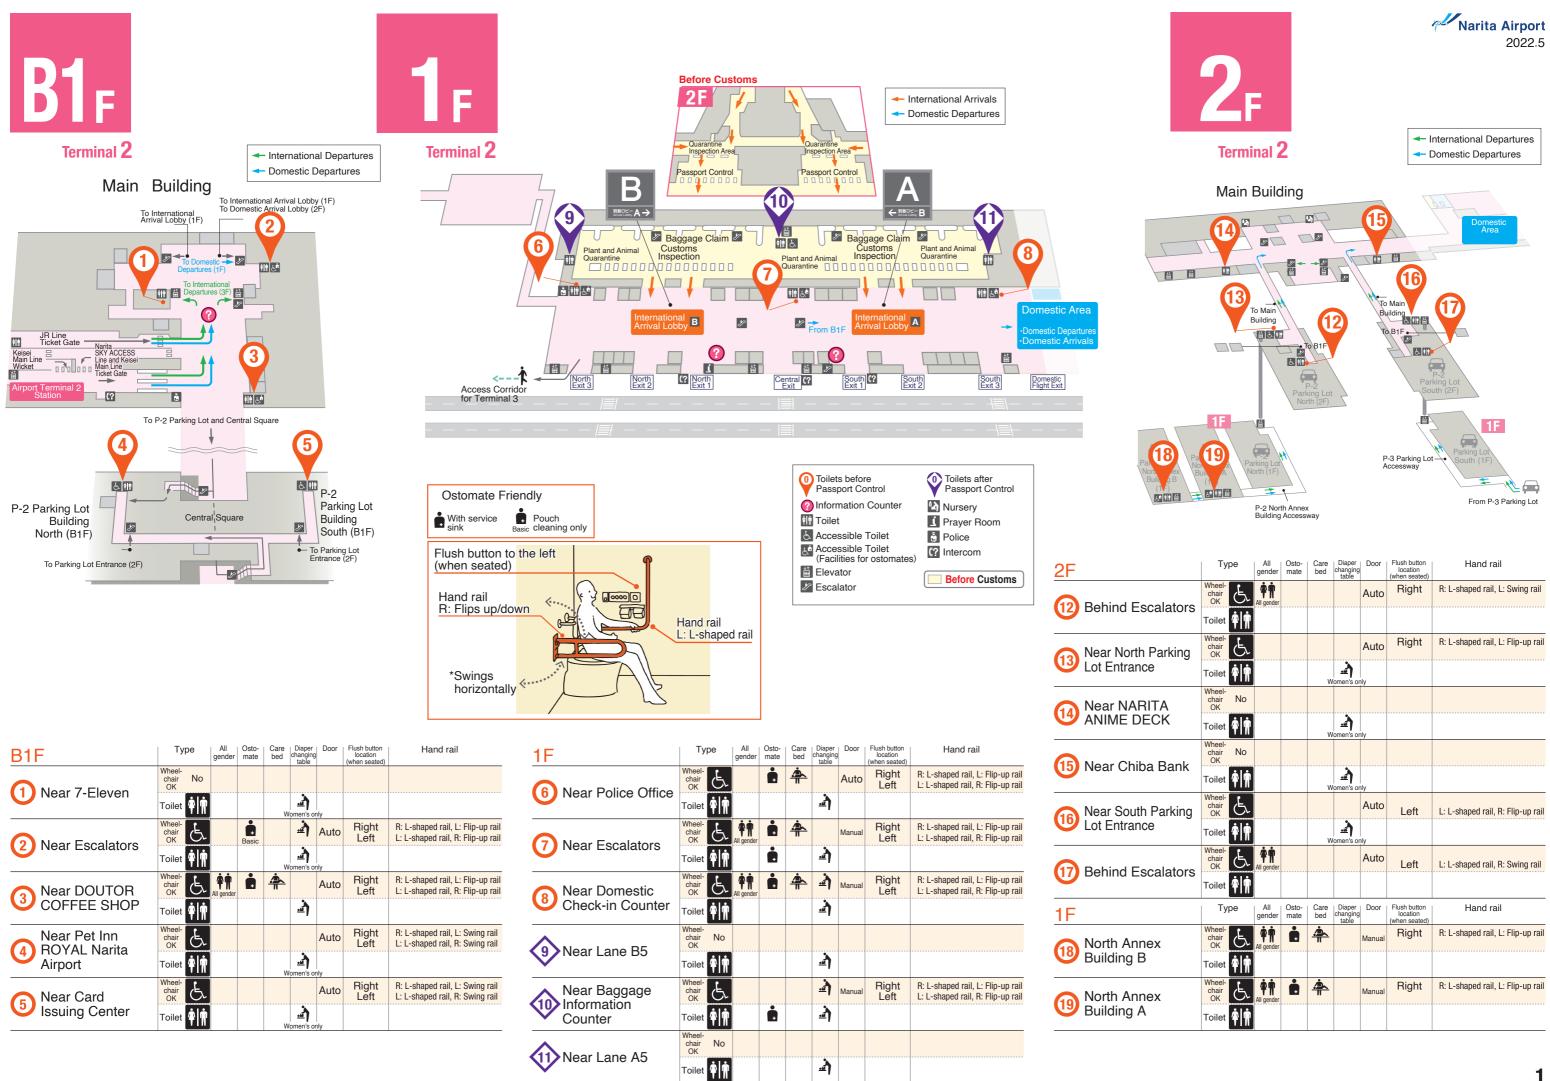

| 3F                  | Туре                     | All<br>gender | Osto-<br>mate | Care<br>bed | Diaper<br>changing<br>table | Door   | Flush button<br>location<br>(when seated) | Hand rail                                                              |
|---------------------|--------------------------|---------------|---------------|-------------|-----------------------------|--------|-------------------------------------------|------------------------------------------------------------------------|
| 20 Near Counter A   | Wheel-<br>chair No<br>OK |               |               |             |                             |        |                                           |                                                                        |
| Near Counter A      | Toilet                   |               |               | w           | omen's or                   | nly    |                                           |                                                                        |
| 21) Near Counter D  | Wheel-<br>chair<br>OK    | All gender    | i             | <b>*</b>    |                             | Manual | Right<br>Left                             | R: L-shaped rail, L: Flip-up rail<br>L: L-shaped rail, R: Flip-up rail |
| Vear Counter D      | Toilet 🛊 🛉               |               | i.            |             | <u>ال</u> ت                 |        |                                           |                                                                        |
|                     | Chair<br>OK              | All gender    | i             | <b>*</b>    |                             | Manual | Right<br>Left                             | R: L-shaped rail, L: Flip-up rail<br>L: L-shaped rail, R: Flip-up rail |
| (22) Near Counter P | Toilet 🛊 🛉               |               | Ė             |             | <u>ال</u> ت                 |        |                                           |                                                                        |
|                     | Wheel-<br>chair No<br>OK |               |               |             |                             |        |                                           |                                                                        |
| 23 Near Counter S   | Toilet 🛊 🛉               |               |               | w           | omen's or                   | nly    |                                           |                                                                        |

| 3F                                    | Туре                     | All<br>gender | Osto-<br>mate | Care<br>bed | Diaper<br>changing<br>table | Door   | Flush button<br>location<br>(when seated) | Hand rail                                                              |
|---------------------------------------|--------------------------|---------------|---------------|-------------|-----------------------------|--------|-------------------------------------------|------------------------------------------------------------------------|
| Near Gate 75                          | Wheel-<br>chair<br>OK    |               |               |             | <u></u>                     | Auto   | Right<br>Left                             | R: L-shaped rail, L: Flip-up rail<br>L: L-shaped rail, R: Flip-up rail |
| A Neal Gale 75                        | Toilet                   |               |               |             |                             |        |                                           |                                                                        |
| Nacar Cata 74                         | Wheel-<br>chair No<br>OK |               |               |             |                             |        |                                           |                                                                        |
| Near Gate 74                          | Toilet 🛊 🛉               |               |               |             |                             |        |                                           |                                                                        |
| Nie                                   | Wheel-<br>chair<br>OK    |               | ė             | <u>*</u>    |                             | Auto   | Right<br>Left                             | R: L-shaped rail, L: Flip-up rail<br>L: L-shaped rail, R: Flip-up rail |
| Near Gate 72                          | Toilet 🛊                 |               |               | v           | Vomen's or                  | nlv    |                                           |                                                                        |
| Near Fa-So-La DUTY                    | Chair<br>OK              | All gender    | ė             | *           |                             | Auto   | Left                                      | L: L-shaped rail, R: Flip-up rail                                      |
| FREE Cosmetics & Perfumery Main Bldg. | Toilet 🛊                 |               |               |             | <u>ال</u>                   |        |                                           |                                                                        |
| 28 Near PRADA                         | Wheel-<br>chair<br>OK    | All gender    | ė             |             |                             | Manual | Right                                     | R: L-shaped rail, L: Flip-up rail                                      |
|                                       | Toilet 🛊 🛉               | gender        | i             |             | <u>ال</u>                   |        |                                           |                                                                        |
|                                       | Wheel-<br>chair<br>OK    |               | Basic         | *           |                             | Auto   | Right<br>Left                             | R: L-shaped rail, L: Flip-up rail<br>L: L-shaped rail, R: Flip-up rail |
| 29 Near Gate 61                       | Toilet 🛊 🛉               |               | Dusie         | w           | /omen's o                   | nly    |                                           |                                                                        |
| <b>A</b>                              | Wheel-<br>chair<br>OK    |               |               |             | <u>–</u>                    | Auto   | Right                                     | R: L-shaped rail, L: Flip-up rail                                      |
| 30 Near Gate 64                       | Toilet                   |               |               |             | <u>ل</u> ة                  |        |                                           |                                                                        |
|                                       | Wheel-<br>chair No<br>OK |               |               |             |                             |        |                                           |                                                                        |
| Near Gate 65                          | Toilet 🛊 🛉               |               |               |             |                             |        |                                           |                                                                        |
| 32 Near Gate 67                       | Wheel-<br>chair<br>OK    | All gender    | i             | *           | <u>-</u>                    | Manual | Right<br>Left                             | R: L-shaped rail, L: Flip-up rail<br>L: L-shaped rail, R: Flip-up rail |
|                                       | Toilet 🛊                 |               | Basic         |             | <u>ال</u> ت                 |        |                                           |                                                                        |
|                                       | Wheel-<br>chair<br>OK    | All gender    |               |             | <u>s</u>                    | Manual | Right                                     | R: L-shaped rail, L: Flip-up rail                                      |
| Within Accessway                      | Toilet 🛊 🛉               |               |               |             | <u>ال</u> ت                 |        |                                           |                                                                        |

## **Diaper Changing Table**

| B1F                                 |                    |
|-------------------------------------|--------------------|
| ear 7-Eleven                        |                    |
| ear Escalators                      | Women's only 2 P1  |
| ear DOUTOR<br>OFFEE SHOP            | 👬 3 P1             |
| ear Pet Inn ROYAL<br>arita Airport  | Women's only P1    |
| ear Card Issuing<br>enter           | Women's only 5 P1  |
| 1F                                  |                    |
| ear Police Office                   | 👬 🌀 P1             |
| ear Escalators                      | 👬 7 P1             |
| ear Domestic<br>heck-in Counter     | 👬 ⑧ P1             |
| ear Lane B5                         | P1                 |
| ear Baggage<br>formation Counter    | P1                 |
| ear Lane A5                         | P1                 |
| ithin Terminal<br>nuttle Bus Lounge | Women's only 42 P2 |
|                                     |                    |

| <u> </u>                                          |                    |
|---------------------------------------------------|--------------------|
| 3F                                                |                    |
| Near PRADA                                        | 11 🔊 P2            |
| Near Gate 61                                      | Women's only P2    |
| Near Gate 64                                      | <b>11</b> 🔊 P2     |
| Near Gate 67                                      | <b>11</b> 32 P2    |
| Within<br>Accessway                               | 11 33 P2           |
| Near Gate 88                                      | <b>11</b> 34 P2    |
| Near Gate 86                                      | Women's only 35 P2 |
| Near Gate 84                                      | 11 36 P2           |
| Near Information Counter<br>in front of Accessway | Men's only 37 P2   |
| Near Information Counter<br>in front of Accessway | Women's only BP2   |
| Near Gate 92                                      | Women's only 39 P2 |
| Near Gate 94                                      | Women's only P2    |
| Near Gate 96                                      | 11 A               |
| 4F                                                |                    |
| Near Kids Park                                    | Women's only 44 P3 |
| Near Tsukiji Sushiko                              | Women's only 45 P3 |
| Near CAFE & DINING<br>N's COURT                   | 1 🚺 👫 P3           |
| Near McDonald's                                   | 1 🕢 РЗ             |
| Near 7-Eleven                                     | Women's only 48 P3 |

| 2F                               |                    |
|----------------------------------|--------------------|
| ear North Parking<br>ot Entrance | Women's only 13 P1 |
| ear NARITA ANIME<br>ECK          | Women's only 14 P1 |
| ear Chiba Bank                   | Women's only 15 P1 |
| ear South Parking<br>ot Entrance | Women's only 16 P1 |

| Domestic                                    | 1F                 |
|---------------------------------------------|--------------------|
| Near Domestic<br>Check-in Counter           | ė 👬 🛞 P3           |
| Near Gate I                                 | <u>с</u> рз        |
| Near Gates<br>N, P, R, and S                | E. 👬 🌖 P3          |
|                                             |                    |
| Domestic                                    | 2F                 |
| Domestic<br>Near Security<br>Checkpoint     | 2F                 |
| Near Security                               | 👬 😥 P3             |
| Near Security<br>Checkpoint<br>Near Smoking | Winners only 52 P3 |

Near Rental Lounges

| 3F                                                           |                    |
|--------------------------------------------------------------|--------------------|
| Near Counter A                                               | Women's only 20 P2 |
| Near Counter D                                               | 👬 2 P2             |
| Near Counter P                                               | 🖬 2 P2             |
| Near Counter S                                               | Women's only 23 P2 |
| Near Gate 75                                                 | د. 🐅 P2            |
| Near Gate 72                                                 | Women's only       |
| Near Fa-So-La DUTY FF<br>Cosmetics & Perfumery<br>Main Bldg. | REE 🚺 🕢 P2         |