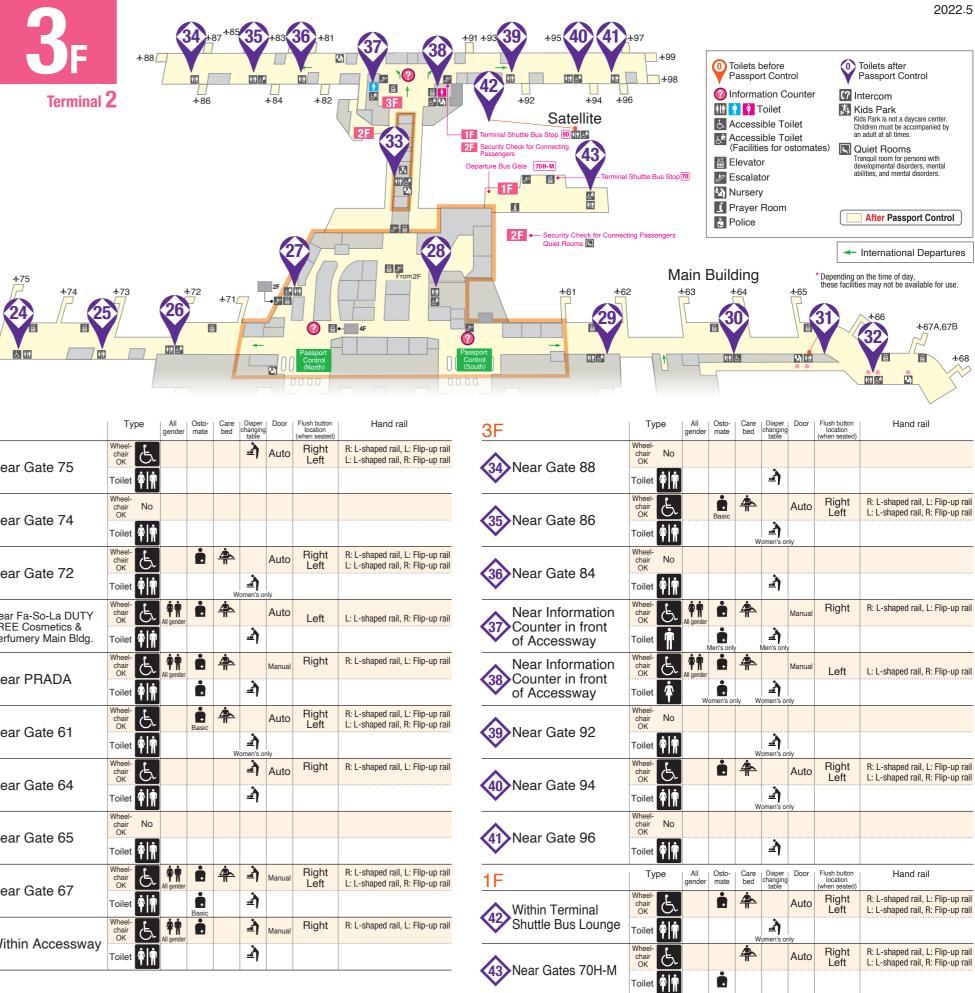

| 3F                                    | Туре                     | All<br>gender | Osto-<br>mate | Care<br>bed | Diaper<br>changing<br>table | Door   | Flush button<br>location<br>(when seated) | Hand rail                                                              |
|---------------------------------------|--------------------------|---------------|---------------|-------------|-----------------------------|--------|-------------------------------------------|------------------------------------------------------------------------|
| Near Gate 75                          | Wheel-<br>chair<br>OK    |               |               |             | <u></u>                     | Auto   | Right<br>Left                             | R: L-shaped rail, L: Flip-up rail<br>L: L-shaped rail, R: Flip-up rail |
| A Neal Gale 75                        | Toilet                   |               |               |             |                             |        |                                           |                                                                        |
| Nacar Cata 74                         | Wheel-<br>chair No<br>OK |               |               |             |                             |        |                                           |                                                                        |
| Near Gate 74                          | Toilet 🛊 🛉               |               |               |             |                             |        |                                           |                                                                        |
| Nie                                   | Wheel-<br>chair<br>OK    |               | ė             | <u>*</u>    |                             | Auto   | Right<br>Left                             | R: L-shaped rail, L: Flip-up rail<br>L: L-shaped rail, R: Flip-up rail |
| Near Gate 72                          | Toilet 🛊                 |               |               | v           | Vomen's or                  | nlv    |                                           |                                                                        |
| Near Fa-So-La DUTY                    | Chair<br>OK              | All gender    | ė             | *           |                             | Auto   | Left                                      | L: L-shaped rail, R: Flip-up rail                                      |
| FREE Cosmetics & Perfumery Main Bldg. | Toilet 🛊                 |               |               |             | <u>ال</u>                   |        |                                           |                                                                        |
| 28 Near PRADA                         | Wheel-<br>chair<br>OK    | All gender    | ė             |             |                             | Manual | Right                                     | R: L-shaped rail, L: Flip-up rail                                      |
|                                       | Toilet 🛊 🛉               | gender        | i             |             | <u>ال</u>                   |        |                                           |                                                                        |
|                                       | Wheel-<br>chair<br>OK    |               | Basic         | *           |                             | Auto   | Right<br>Left                             | R: L-shaped rail, L: Flip-up rail<br>L: L-shaped rail, R: Flip-up rail |
| 29 Near Gate 61                       | Toilet 🛊 🛉               |               | Dusie         | w           | /omen's o                   | nly    |                                           |                                                                        |
| <b>A</b>                              | Wheel-<br>chair<br>OK    |               |               |             | <u>–</u>                    | Auto   | Right                                     | R: L-shaped rail, L: Flip-up rail                                      |
| 30 Near Gate 64                       | Toilet                   |               |               |             | <u>ل</u> ة                  |        |                                           |                                                                        |
|                                       | Wheel-<br>chair No<br>OK |               |               |             |                             |        |                                           |                                                                        |
| Near Gate 65                          | Toilet 🛊 🛉               |               |               |             |                             |        |                                           |                                                                        |
| 32 Near Gate 67                       | Wheel-<br>chair<br>OK    | All gender    | i             | *           | <u>-</u>                    | Manual | Right<br>Left                             | R: L-shaped rail, L: Flip-up rail<br>L: L-shaped rail, R: Flip-up rail |
|                                       | Toilet 🛊                 |               | Basic         |             | <u>ال</u> ت                 |        |                                           |                                                                        |
|                                       | Wheel-<br>chair<br>OK    | All gender    |               |             | <u>s</u>                    | Manual | Right                                     | R: L-shaped rail, L: Flip-up rail                                      |
| Within Accessway                      | Toilet 🛊 🛉               |               |               |             | <u>ال</u> ت                 |        |                                           |                                                                        |

Narita Airport

| 4F                  | Туре                     | All<br>gender | Osto-<br>mate | Care<br>bed | Diaper<br>changing<br>table | Door | Flush button<br>location<br>(when seated) | Hand rail                         |
|---------------------|--------------------------|---------------|---------------|-------------|-----------------------------|------|-------------------------------------------|-----------------------------------|
| (44) Near Kids Park | Wheel-<br>chair No<br>OK |               |               |             |                             |      |                                           |                                   |
| Near Nus Fark       | Toilet 🛊                 | Ì             |               | w           | omen's or                   | nly  |                                           |                                   |
| 👝 Near Tsukiji      | Wheel-<br>chair No<br>OK |               |               |             |                             |      |                                           |                                   |
| Sushiko             | Toilet                   |               |               | w           | omen's or                   | ıly  |                                           |                                   |
| Near CAFE &         | Chair<br>OK              |               | (*)           | *           |                             | Auto | Right                                     | R: L-shaped rail, L: Flip-up rail |
| DINING N's COURT    | Toilet                   |               |               |             | <u>ل</u> ة                  |      |                                           |                                   |
| 47) Near McDonald's | Chair<br>OK              |               | (*)           | *           |                             | Auto | Left                                      | L: L-shaped rail, R: Flip-up rail |
| Wear WicDonald's    | Toilet 🛊                 |               |               |             | <u>ال</u> ت                 |      |                                           |                                   |
| (48) Near 7-Eleven  | Wheel-<br>chair No<br>OK |               |               |             |                             |      |                                           |                                   |
|                     | Toilet 🛉                 |               |               | w           | omen's or                   | nly  |                                           |                                   |
| Near Rental         | Wheel-<br>chair No<br>OK |               |               |             |                             |      |                                           |                                   |
| Lounges             | Toilet 🛊                 |               |               | w           | omen's or                   | ıly  |                                           |                                   |

| <u> </u>                                          |                    |
|---------------------------------------------------|--------------------|
| 3F                                                |                    |
| Near PRADA                                        | 11 🔊 P2            |
| Near Gate 61                                      | Women's only P2    |
| Near Gate 64                                      | <b>11</b> 🔊 P2     |
| Near Gate 67                                      | <b>11</b> 32 P2    |
| Within<br>Accessway                               | 11 33 P2           |
| Near Gate 88                                      | <b>11</b> 34 P2    |
| Near Gate 86                                      | Women's only 35 P2 |
| Near Gate 84                                      | 11 36 P2           |
| Near Information Counter<br>in front of Accessway | Men's only 37 P2   |
| Near Information Counter<br>in front of Accessway | Women's only BP2   |
| Near Gate 92                                      | Women's only 39 P2 |
| Near Gate 94                                      | Women's only P2    |
| Near Gate 96                                      | 11 A               |
| 4F                                                |                    |
| Near Kids Park                                    | Women's only 44 P3 |
| Near Tsukiji Sushiko                              | Women's only 45 P3 |
| Near CAFE & DINING<br>N's COURT                   | 1 🚺 👫 P3           |
| Near McDonald's                                   | 1 🕢 РЗ             |
| Near 7-Eleven                                     | Women's only 48 P3 |