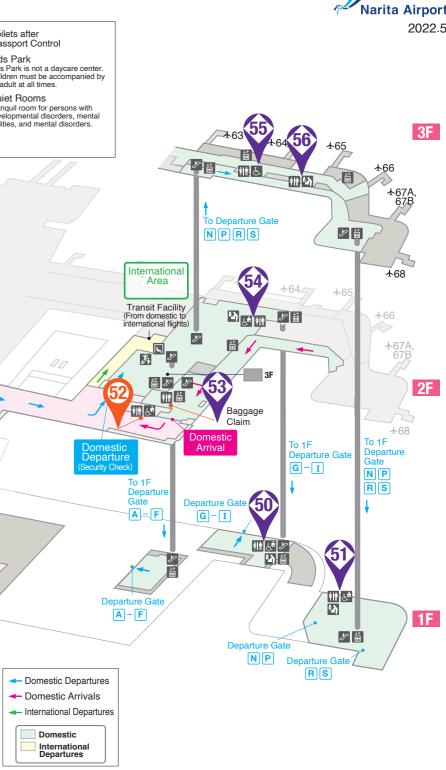

Ę. Wheel-chair OK

ŧ

Ċ

Auto

Toilet 🛉 🛉

Toile

| Domestic 3F     |   |
|-----------------|---|
| 55 Near Gate 64 | 4 |

56 Near Gate 65

Right R: L-shaped rail, L: Flip-up rail

Near Smoking

Within Baggage Claim Area

| Туре                     | All<br>gender | Osto-<br>mate | Care<br>bed | Diaper<br>changing<br>table | Door | Flush button<br>location<br>(when seated) | Hand rail                         |
|--------------------------|---------------|---------------|-------------|-----------------------------|------|-------------------------------------------|-----------------------------------|
| Chair<br>OK              |               |               |             | <u>s</u>                    | Auto | Left                                      | L: L-shaped rail, R: Flip-up rail |
| Toilet                   |               |               |             |                             |      |                                           |                                   |
| Wheel-<br>chair No<br>OK |               |               |             |                             |      |                                           |                                   |
| Toilet 🛉 🛉               |               |               |             |                             |      |                                           |                                   |