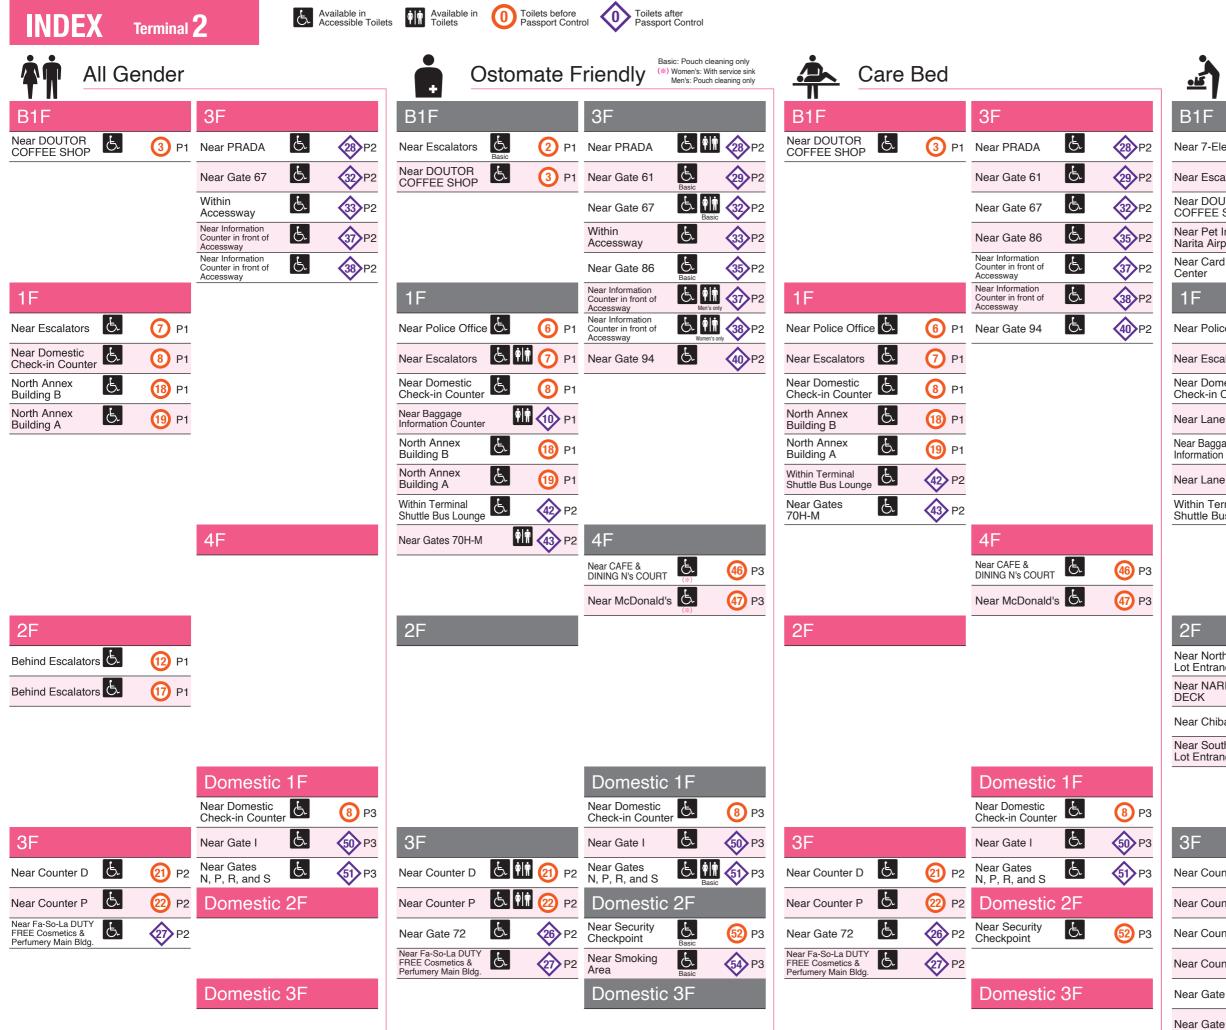

| 3F                  | Туре                     | All<br>gender | Osto-<br>mate | Care<br>bed | Diaper<br>changing<br>table | Door   | Flush button<br>location<br>(when seated) | Hand rail                                                              |
|---------------------|--------------------------|---------------|---------------|-------------|-----------------------------|--------|-------------------------------------------|------------------------------------------------------------------------|
| 20 Near Counter A   | Wheel-<br>chair No<br>OK |               |               |             |                             |        |                                           |                                                                        |
| Near Counter A      | Toilet                   |               |               | w           | omen's or                   | nly    |                                           |                                                                        |
| 21) Near Counter D  | Wheel-<br>chair<br>OK    | All gender    | i             | <b>*</b>    |                             | Manual | Right<br>Left                             | R: L-shaped rail, L: Flip-up rail<br>L: L-shaped rail, R: Flip-up rail |
| Vear Counter D      | Toilet 🛊 🛉               |               | i.            |             | <u>ال</u> ت                 |        |                                           |                                                                        |
|                     | Chair<br>OK              | All gender    | i             | <b>*</b>    |                             | Manual | Right<br>Left                             | R: L-shaped rail, L: Flip-up rail<br>L: L-shaped rail, R: Flip-up rail |
| (22) Near Counter P | Toilet 🛊 🛉               |               | Ė             |             | <u>ال</u> ت                 |        |                                           |                                                                        |
|                     | Wheel-<br>chair No<br>OK |               |               |             |                             |        |                                           |                                                                        |
| 23 Near Counter S   | Toilet 🛊 🛉               |               |               | w           | omen's or                   | nly    |                                           |                                                                        |

| 3F                                    | Туре                     | All<br>gender | Osto-<br>mate | Care<br>bed | Diaper<br>changing<br>table | Door   | Flush button<br>location<br>(when seated) | Hand rail                                                              |
|---------------------------------------|--------------------------|---------------|---------------|-------------|-----------------------------|--------|-------------------------------------------|------------------------------------------------------------------------|
| Near Gate 75                          | Wheel-<br>chair<br>OK    |               |               |             | <u></u>                     | Auto   | Right<br>Left                             | R: L-shaped rail, L: Flip-up rail<br>L: L-shaped rail, R: Flip-up rail |
| A Neal Gale 75                        | Toilet                   |               |               |             |                             |        |                                           |                                                                        |
| Nacar Cata 74                         | Wheel-<br>chair No<br>OK |               |               |             |                             |        |                                           |                                                                        |
| Near Gate 74                          | Toilet 🛊 🛉               |               |               |             |                             |        |                                           |                                                                        |
| Nie                                   | Wheel-<br>chair<br>OK    |               | ė             | <u>*</u>    |                             | Auto   | Right<br>Left                             | R: L-shaped rail, L: Flip-up rail<br>L: L-shaped rail, R: Flip-up rail |
| Near Gate 72                          | Toilet 🛊                 |               |               | v           | Vomen's or                  | nlv    |                                           |                                                                        |
| Near Fa-So-La DUTY                    | Chair<br>OK              | All gender    | ė             | *           |                             | Auto   | Left                                      | L: L-shaped rail, R: Flip-up rail                                      |
| FREE Cosmetics & Perfumery Main Bldg. | Toilet 🛊                 |               |               |             | <u>ال</u>                   |        |                                           |                                                                        |
| 28 Near PRADA                         | Wheel-<br>chair<br>OK    | All gender    | ė             |             |                             | Manual | Right                                     | R: L-shaped rail, L: Flip-up rail                                      |
|                                       | Toilet 🛊 🛉               | gender        | i             |             | <u>ال</u>                   |        |                                           |                                                                        |
|                                       | Wheel-<br>chair<br>OK    |               | Basic         | *           |                             | Auto   | Right<br>Left                             | R: L-shaped rail, L: Flip-up rail<br>L: L-shaped rail, R: Flip-up rail |
| 29 Near Gate 61                       | Toilet 🛊 🛉               |               | Dusie         | w           | /omen's o                   | nly    |                                           |                                                                        |
| <b>A</b>                              | Wheel-<br>chair<br>OK    |               |               |             | <u>–</u>                    | Auto   | Right                                     | R: L-shaped rail, L: Flip-up rail                                      |
| 30 Near Gate 64                       | Toilet                   |               |               |             | <u>ل</u> ة                  |        |                                           |                                                                        |
|                                       | Wheel-<br>chair No<br>OK |               |               |             |                             |        |                                           |                                                                        |
| Near Gate 65                          | Toilet 🛊 🛉               |               |               |             |                             |        |                                           |                                                                        |
| 32 Near Gate 67                       | Wheel-<br>chair<br>OK    | All gender    | i             | *           | <u>-</u>                    | Manual | Right<br>Left                             | R: L-shaped rail, L: Flip-up rail<br>L: L-shaped rail, R: Flip-up rail |
|                                       | Toilet 🛊                 |               | Basic         |             | <u>ال</u> ت                 |        |                                           |                                                                        |
|                                       | Wheel-<br>chair<br>OK    | All gender    |               |             | <u>s</u>                    | Manual | Right                                     | R: L-shaped rail, L: Flip-up rail                                      |
| Within Accessway                      | Toilet 🛊 🛉               |               |               |             | <u>ال</u> ت                 |        |                                           |                                                                        |

Narita Airport

| 4F                  | Туре                     | All<br>gender | Osto-<br>mate | Care<br>bed | Diaper<br>changing<br>table | Door | Flush button<br>location<br>(when seated) | Hand rail                         |
|---------------------|--------------------------|---------------|---------------|-------------|-----------------------------|------|-------------------------------------------|-----------------------------------|
| (44) Near Kids Park | Wheel-<br>chair No<br>OK |               |               |             |                             |      |                                           |                                   |
| Near Nus Fark       | Toilet 🛊                 | Ì             |               | w           | omen's or                   | nly  |                                           |                                   |
| 👝 Near Tsukiji      | Wheel-<br>chair No<br>OK |               |               |             |                             |      |                                           |                                   |
| Sushiko             | Toilet                   |               |               | w           | omen's or                   | ıly  |                                           |                                   |
| Near CAFE &         | Chair<br>OK              |               | (*)           | *           |                             | Auto | Right                                     | R: L-shaped rail, L: Flip-up rail |
| DINING N's COURT    | Toilet                   |               |               |             | <u>ل</u> ة                  |      |                                           |                                   |
| 47) Near McDonald's | Chair<br>OK              |               | (*)           | *           |                             | Auto | Left                                      | L: L-shaped rail, R: Flip-up rail |
| Wear WicDonald's    | Toilet 🛊                 |               |               |             | <u>ال</u> ت                 |      |                                           |                                   |
| (48) Near 7-Eleven  | Wheel-<br>chair No<br>OK |               |               |             |                             |      |                                           |                                   |
|                     | Toilet 🛉                 |               |               | w           | omen's or                   | nly  |                                           |                                   |
| Near Rental         | Wheel-<br>chair No<br>OK |               |               |             |                             |      |                                           |                                   |
| Lounges             | Toilet 🛊                 |               |               | w           | omen's or                   | ıly  |                                           |                                   |

| Domestic 1F                  | Туре                     | All<br>gender          | Osto-<br>mate | Care<br>bed | Diaper<br>changing<br>table | Door   | Flush button<br>location<br>(when seated) | Hand rail                                                              |
|------------------------------|--------------------------|------------------------|---------------|-------------|-----------------------------|--------|-------------------------------------------|------------------------------------------------------------------------|
| 8 Near Domestic              | Chair<br>OK              | All gender             | i             | *           | <u>–</u> )                  | Manual | Right<br>Left                             | R: L-shaped rail, L: Flip-up rail<br>L: L-shaped rail, R: Flip-up rail |
| Check-in Counter             | Toilet                   |                        |               |             | <u>ال</u> ت                 |        |                                           |                                                                        |
| 50 Near Gate I               | Wheel-<br>chair<br>OK    | <b>Å</b><br>All gender | i             | *           | <u>ل</u> ة                  | Manual | Right<br>Left                             | R: L-shaped rail, L: Flip-up rail<br>L: L-shaped rail, R: Flip-up rail |
| Ju Near Gale I               | Toilet                   |                        |               |             |                             |        |                                           |                                                                        |
| Near Gates                   | Wheel-<br>chair<br>OK    | All gender             | i             | <b>*</b>    | <u>–</u>                    | Manual | Right<br>Left                             | R: L-shaped rail, L: Flip-up rail<br>L: L-shaped rail, R: Flip-up rail |
| <sup>51</sup> N, P, R, and S | Toilet                   |                        | Basic         |             | <u>ال</u>                   |        |                                           |                                                                        |
|                              |                          |                        |               |             |                             |        |                                           |                                                                        |
| Domestic 2F                  | Туре                     | All<br>gender          | Osto-<br>mate | Care<br>bed | Diaper<br>changing<br>table | Door   | Flush button<br>location<br>(when seated) | Hand rail                                                              |
| 👩 Near Security              | Chair<br>OK              |                        | Basic         | <u>*</u>    |                             | Auto   | Right<br>Left                             | R: L-shaped rail, L: Flip-up rail<br>L: L-shaped rail, R: Flip-up rail |
| Checkpoint Checkpoint        | Toilet                   |                        |               | w           | /omen's or                  | nly    |                                           |                                                                        |
| Within Baggage               | Wheel-<br>chair No<br>OK |                        |               |             |                             |        |                                           |                                                                        |
|                              |                          |                        |               |             |                             |        |                                           |                                                                        |

## **Diaper Changing Table**

| B1F                                 |                    |
|-------------------------------------|--------------------|
| ear 7-Eleven                        |                    |
| ear Escalators                      | Women's only 2 P1  |
| ear DOUTOR<br>OFFEE SHOP            | 👬 3 P1             |
| ear Pet Inn ROYAL<br>arita Airport  | Women's only P1    |
| ear Card Issuing<br>enter           | Women's only 5 P1  |
| 1F                                  |                    |
| ear Police Office                   | 👬 🌀 P1             |
| ear Escalators                      | 👬 7 P1             |
| ear Domestic<br>heck-in Counter     | 👬 ⑧ P1             |
| ear Lane B5                         | P1                 |
| ear Baggage<br>formation Counter    | P1                 |
| ear Lane A5                         | P1                 |
| ithin Terminal<br>nuttle Bus Lounge | Women's only 42 P2 |
|                                     |                    |

| <u> </u>                                          |                    |
|---------------------------------------------------|--------------------|
| 3F                                                |                    |
| Near PRADA                                        | 11 🔊 P2            |
| Near Gate 61                                      | Women's only P2    |
| Near Gate 64                                      | <b>11</b> 🔊 P2     |
| Near Gate 67                                      | <b>11</b> 32 P2    |
| Within<br>Accessway                               | 11 33 P2           |
| Near Gate 88                                      | <b>11</b> 34 P2    |
| Near Gate 86                                      | Women's only 35 P2 |
| Near Gate 84                                      | 11 36 P2           |
| Near Information Counter<br>in front of Accessway | Men's only 37 P2   |
| Near Information Counter<br>in front of Accessway | Women's only BP2   |
| Near Gate 92                                      | Women's only 39 P2 |
| Near Gate 94                                      | Women's only P2    |
| Near Gate 96                                      | 11 A               |
| 4F                                                |                    |
| Near Kids Park                                    | Women's only 44 P3 |
| Near Tsukiji Sushiko                              | Women's only 45 P3 |
| Near CAFE & DINING<br>N's COURT                   | 1 🚺 👫 P3           |
| Near McDonald's                                   | 1 🕢 РЗ             |
| Near 7-Eleven                                     | Women's only 48 P3 |

| 2F                               |                    |
|----------------------------------|--------------------|
| ear North Parking<br>ot Entrance | Women's only 13 P1 |
| ear NARITA ANIME<br>ECK          | Women's only 14 P1 |
| ear Chiba Bank                   | Women's only 15 P1 |
| ear South Parking<br>ot Entrance | Women's only 16 P1 |

| Domestic                                    | 1F                 |
|---------------------------------------------|--------------------|
| Near Domestic<br>Check-in Counter           | ė 👬 🛞 P3           |
| Near Gate I                                 | <u>с</u> рз        |
| Near Gates<br>N, P, R, and S                | E. 👬 🌖 P3          |
|                                             |                    |
| Domestic                                    | 2F                 |
| Domestic<br>Near Security<br>Checkpoint     | 2F                 |
| Near Security                               | 👬 😥 P3             |
| Near Security<br>Checkpoint<br>Near Smoking | Winners only 52 P3 |

Near Rental Lounges

| 3F                                                           |                    |
|--------------------------------------------------------------|--------------------|
| Near Counter A                                               | Women's only 20 P2 |
| Near Counter D                                               | 👬 2 P2             |
| Near Counter P                                               | 🖬 2 P2             |
| Near Counter S                                               | Women's only 23 P2 |
| Near Gate 75                                                 | د. 🐅 P2            |
| Near Gate 72                                                 | Women's only       |
| Near Fa-So-La DUTY FF<br>Cosmetics & Perfumery<br>Main Bldg. | REE 🚺 🕢 P2         |