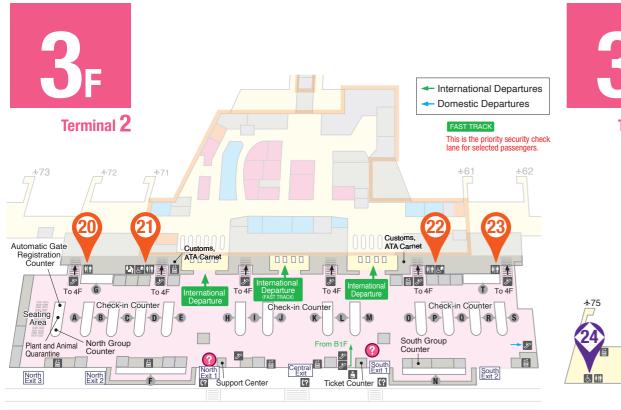

| 3F                  | Туре                     | All<br>gender | Osto-<br>mate | Care<br>bed | Diaper<br>changing<br>table | Door   | Flush button<br>location<br>(when seated) | Hand rail                                                              |
|---------------------|--------------------------|---------------|---------------|-------------|-----------------------------|--------|-------------------------------------------|------------------------------------------------------------------------|
| 20 Near Counter A   | Wheel-<br>chair No<br>OK |               |               |             |                             |        |                                           |                                                                        |
| Near Counter A      | Toilet                   |               |               | w           | omen's or                   | nly    |                                           |                                                                        |
| 21) Near Counter D  | Wheel-<br>chair<br>OK    | All gender    | i             | <b>*</b>    |                             | Manual | Right<br>Left                             | R: L-shaped rail, L: Flip-up rail<br>L: L-shaped rail, R: Flip-up rail |
| Vear Counter D      | Toilet 🛊 🛉               |               | i.            |             | <u>ال</u> ت                 |        |                                           |                                                                        |
|                     | Chair<br>OK              | All gender    | i             | <b>*</b>    |                             | Manual | Right<br>Left                             | R: L-shaped rail, L: Flip-up rail<br>L: L-shaped rail, R: Flip-up rail |
| (22) Near Counter P | Toilet 🛊 🛉               |               | Ė             |             | <u>ال</u> ت                 |        |                                           |                                                                        |
|                     | Wheel-<br>chair No<br>OK |               |               |             |                             |        |                                           |                                                                        |
| 23 Near Counter S   | Toilet 🛊 🛉               |               |               | w           | omen's or                   | nly    |                                           |                                                                        |