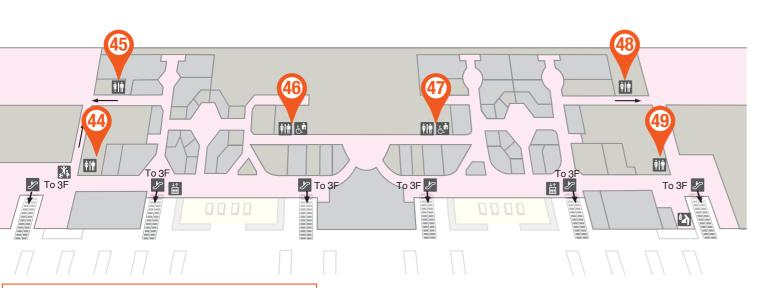

Narita Airport

| 4F                  | Туре                     | All<br>gender | Osto-<br>mate | Care<br>bed | Diaper<br>changing<br>table | Door | Flush button<br>location<br>(when seated) | Hand rail                         |
|---------------------|--------------------------|---------------|---------------|-------------|-----------------------------|------|-------------------------------------------|-----------------------------------|
| (44) Near Kids Park | Wheel-<br>chair No<br>OK |               |               |             |                             |      |                                           |                                   |
| Near Nus Fark       | Toilet 🛊                 | Ì             |               | w           | omen's or                   | nly  |                                           |                                   |
| 👝 Near Tsukiji      | Wheel-<br>chair No<br>OK |               |               |             |                             |      |                                           |                                   |
| Sushiko             | Toilet                   |               |               | w           | omen's or                   | ıly  |                                           |                                   |
| Near CAFE &         | Chair<br>OK              |               | (*)           | *           |                             | Auto | Right                                     | R: L-shaped rail, L: Flip-up rail |
| DINING N's COURT    | Toilet                   |               |               |             | <u>ل</u> ة                  |      |                                           |                                   |
| 47) Near McDonald's | Chair<br>OK              |               | (*)           | *           |                             | Auto | Left                                      | L: L-shaped rail, R: Flip-up rail |
| Wear WicDonald's    | Toilet 🛊                 |               |               |             | <u>ال</u> ت                 |      |                                           |                                   |
| (48) Near 7-Eleven  | Wheel-<br>chair No<br>OK |               |               |             |                             |      |                                           |                                   |
|                     | Toilet 🛉                 |               |               | w           | omen's or                   | nly  |                                           |                                   |
| Near Rental         | Wheel-<br>chair No<br>OK |               |               |             |                             |      |                                           |                                   |
| Lounges             | Toilet 🛊                 |               |               | w           | omen's or                   | ıly  |                                           |                                   |