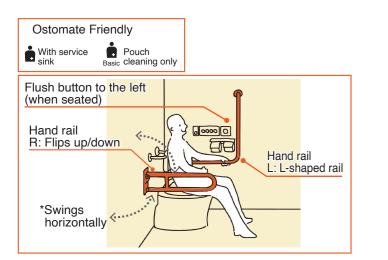

<br>L: L-shaped rail, R: Flip-up rail |
| (22) Near Counter P | Toilet 🛊 🛉               |               | Ė             |             | <u>ال</u> ت                 |        |                                           |                                                                        |
|                     | Wheel-<br>chair No<br>OK |               |               |             |                             |        |                                           |                                                                        |
| 23 Near Counter S   | Toilet 🛊 🛉               |               |               | w           | omen's or                   | nly    |                                           |                                                                        |



| 3F                                    | Туре                     | All<br>gender | Osto-<br>mate | Care<br>bed | Diaper<br>changing<br>table | Door   | Flush button<br>location<br>(when seated) | Hand rail                                                              |
|---------------------------------------|--------------------------|---------------|---------------|-------------|-----------------------------|--------|-------------------------------------------|------------------------------------------------------------------------|
| Near Gate 75                          | Wheel-<br>chair<br>OK    |               |               |             | <u></u>                     | Auto   | Right<br>Left                             | R: L-shaped rail, L: Flip-up rail<br>L: L-shaped rail, R: