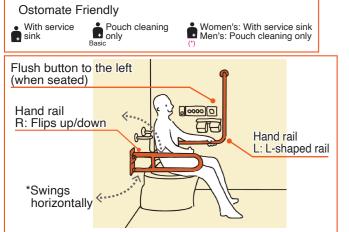

Narita Airport

| 4F                  | Туре                     | All<br>gender | Osto-<br>mate | Care<br>bed | Diaper<br>changing<br>table | Door | Flush button<br>location<br>(when seated) | Hand rail                         |
|---------------------|--------------------------|---------------|---------------|-------------|-----------------------------|------|-------------------------------------------|-----------------------------------|
| (44) Near Kids Park | Wheel-<br>chair No<br>OK |               |               |             |                             |      |                                           |                                   |
| Near Nus Fark       | Toilet 🛊                 | Ì             |               | w           | omen's or                   | nly  |                                           |                                   |
| 👝 Near Tsukiji      | Wheel-<br>chair No<br>OK |               |               |             |                             |      |                                           |                                   |
| Sushiko             | Toilet                   |               |               | w           | omen's or                   | ıly  |                                           |                                   |
| Near CAFE &         | Chair<br>OK              |               | (*)           | *           |                             | Auto | Right                                     | R: L-shaped rail, L: Flip-up rail |
| DINING N's COURT    | Toilet                   |               |               |             | <u>ل</u> ة                  |      |                                           |                                   |
| 47) Near McDonald's | Chair<br>OK              |               | (*)           | *           |                             | Auto | Left                                      | L: L-shaped rail, R: Flip-up rail |
| Wear WicDonald's    | Toilet 🛊                 |               |               |             | <u>ال</u> ت                 |      |                                           |                                   |
| (48) Near 7-Eleven  | Wheel-<br>chair No<br>OK |               |               |             |                             |      |                                           |                                   |
|                     | Toilet 🛉                 |               |               | w           | omen's or                   | nly  |                                           |                                   |
| Near Rental         | Wheel-<br>chair No<br>OK |               |               |             |                             |      |                                           |                                   |
| Lounges             | Toilet 🛊                 |               |               | w           | omen's or                   | ıly  |                                           |                                   |